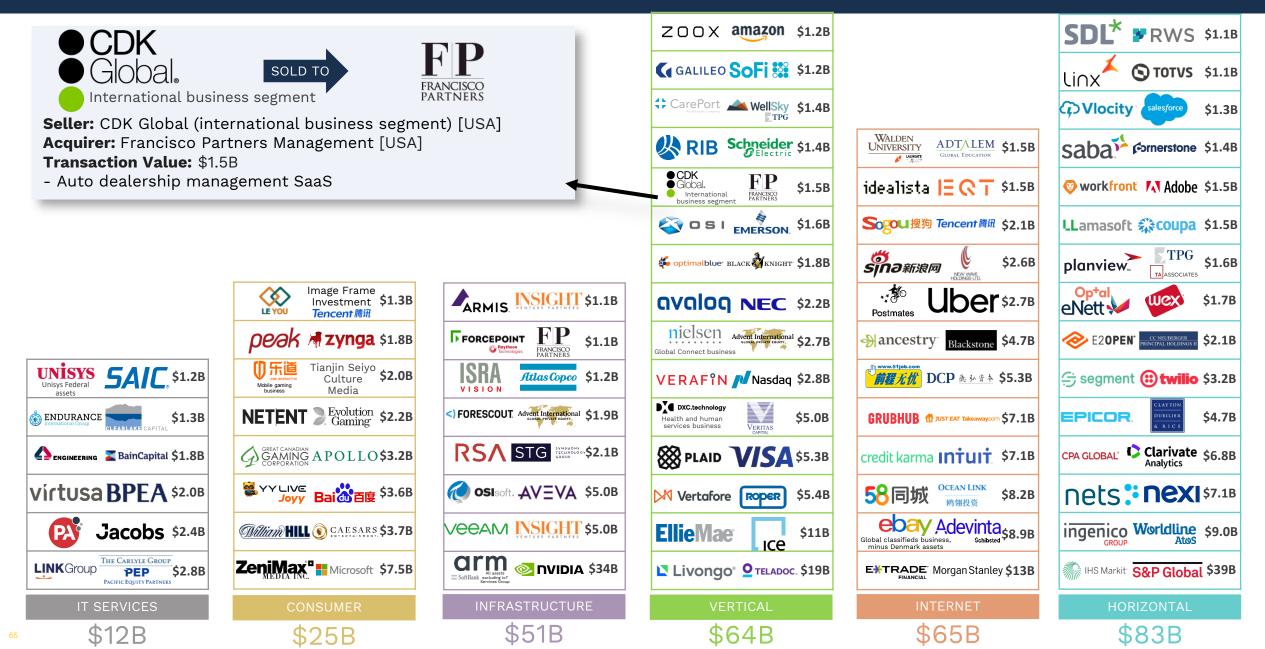

### **Corum Index** TECH M&A

|                                                                                                                                                                                                                                                                                                                                                                                                                                                                                                                                                                                                                                                                                                                                                                                                                                                                                                                                                                                                                                                                                                                                                                                                                                                                                                                                                                                                                                                                                                                                                                                                                                                                                                                                                                                                                                                                                                                                                                                                                                                                                                                                | SDL* PRWS \$1.18                                 |
|--------------------------------------------------------------------------------------------------------------------------------------------------------------------------------------------------------------------------------------------------------------------------------------------------------------------------------------------------------------------------------------------------------------------------------------------------------------------------------------------------------------------------------------------------------------------------------------------------------------------------------------------------------------------------------------------------------------------------------------------------------------------------------------------------------------------------------------------------------------------------------------------------------------------------------------------------------------------------------------------------------------------------------------------------------------------------------------------------------------------------------------------------------------------------------------------------------------------------------------------------------------------------------------------------------------------------------------------------------------------------------------------------------------------------------------------------------------------------------------------------------------------------------------------------------------------------------------------------------------------------------------------------------------------------------------------------------------------------------------------------------------------------------------------------------------------------------------------------------------------------------------------------------------------------------------------------------------------------------------------------------------------------------------------------------------------------------------------------------------------------------|--------------------------------------------------|
|                                                                                                                                                                                                                                                                                                                                                                                                                                                                                                                                                                                                                                                                                                                                                                                                                                                                                                                                                                                                                                                                                                                                                                                                                                                                                                                                                                                                                                                                                                                                                                                                                                                                                                                                                                                                                                                                                                                                                                                                                                                                                                                                |                                                  |
|                                                                                                                                                                                                                                                                                                                                                                                                                                                                                                                                                                                                                                                                                                                                                                                                                                                                                                                                                                                                                                                                                                                                                                                                                                                                                                                                                                                                                                                                                                                                                                                                                                                                                                                                                                                                                                                                                                                                                                                                                                                                                                                                | CVlocity salesforce \$1.3B                       |
| ADT/LEM \$1.5B                                                                                                                                                                                                                                                                                                                                                                                                                                                                                                                                                                                                                                                                                                                                                                                                                                                                                                                                                                                                                                                                                                                                                                                                                                                                                                                                                                                                                                                                                                                                                                                                                                                                                                                                                                                                                                                                                                                                                                                                                                                                                                                 | Saba formerstone \$1.4B                          |
| alista  E Q T \$1.5B                                                                                                                                                                                                                                                                                                                                                                                                                                                                                                                                                                                                                                                                                                                                                                                                                                                                                                                                                                                                                                                                                                                                                                                                                                                                                                                                                                                                                                                                                                                                                                                                                                                                                                                                                                                                                                                                                                                                                                                                                                                                                                           | 𝜍 workfront 🚺 Adobe \$1.5B                       |
| ou 搜狗 Tencent 腾讯 \$2.1B                                                                                                                                                                                                                                                                                                                                                                                                                                                                                                                                                                                                                                                                                                                                                                                                                                                                                                                                                                                                                                                                                                                                                                                                                                                                                                                                                                                                                                                                                                                                                                                                                                                                                                                                                                                                                                                                                                                                                                                                                                                                                                        | LLamasoft <b>Coupa</b> \$1.5B                    |
| <b>2 亲示浪网 《</b> \$2.6B                                                                                                                                                                                                                                                                                                                                                                                                                                                                                                                                                                                                                                                                                                                                                                                                                                                                                                                                                                                                                                                                                                                                                                                                                                                                                                                                                                                                                                                                                                                                                                                                                                                                                                                                                                                                                                                                                                                                                                                                                                                                                                         | planview. TPG<br>TAASSOCIATES \$1.6B             |
| but the state of t | eNett \$1.7B                                     |
| ncestry Blackstone \$4.7B                                                                                                                                                                                                                                                                                                                                                                                                                                                                                                                                                                                                                                                                                                                                                                                                                                                                                                                                                                                                                                                                                                                                                                                                                                                                                                                                                                                                                                                                                                                                                                                                                                                                                                                                                                                                                                                                                                                                                                                                                                                                                                      | E20PEN <sup>®</sup> PRINCIPAL HOLDINGS II \$2.1B |
| ₩51job.com<br><b>2.211</b> DCP 德秋音本 \$5.3B                                                                                                                                                                                                                                                                                                                                                                                                                                                                                                                                                                                                                                                                                                                                                                                                                                                                                                                                                                                                                                                                                                                                                                                                                                                                                                                                                                                                                                                                                                                                                                                                                                                                                                                                                                                                                                                                                                                                                                                                                                                                                     | 😅 segment 🔃 twilio \$3.2B                        |
| BHUB 105T EAT Takeaway.com \$7.1B                                                                                                                                                                                                                                                                                                                                                                                                                                                                                                                                                                                                                                                                                                                                                                                                                                                                                                                                                                                                                                                                                                                                                                                                                                                                                                                                                                                                                                                                                                                                                                                                                                                                                                                                                                                                                                                                                                                                                                                                                                                                                              |                                                  |
| it karma <b>Intuit</b> \$7.1B                                                                                                                                                                                                                                                                                                                                                                                                                                                                                                                                                                                                                                                                                                                                                                                                                                                                                                                                                                                                                                                                                                                                                                                                                                                                                                                                                                                                                                                                                                                                                                                                                                                                                                                                                                                                                                                                                                                                                                                                                                                                                                  | CPA GLOBAL' Clarivate \$6.8B                     |
| 同城 OCEAN LINK \$8.2B                                                                                                                                                                                                                                                                                                                                                                                                                                                                                                                                                                                                                                                                                                                                                                                                                                                                                                                                                                                                                                                                                                                                                                                                                                                                                                                                                                                                                                                                                                                                                                                                                                                                                                                                                                                                                                                                                                                                                                                                                                                                                                           | nets: nexi \$7.18                                |
| Lassifieds business,<br>Denmark assets                                                                                                                                                                                                                                                                                                                                                                                                                                                                                                                                                                                                                                                                                                                                                                                                                                                                                                                                                                                                                                                                                                                                                                                                                                                                                                                                                                                                                                                                                                                                                                                                                                                                                                                                                                                                                                                                                                                                                                                                                                                                                         | ingenico Worldline \$9.0B                        |
| FINANCIAL Morgan Stanley \$13B                                                                                                                                                                                                                                                                                                                                                                                                                                                                                                                                                                                                                                                                                                                                                                                                                                                                                                                                                                                                                                                                                                                                                                                                                                                                                                                                                                                                                                                                                                                                                                                                                                                                                                                                                                                                                                                                                                                                                                                                                                                                                                 | IHS Markit: S&P Global \$39B                     |
| INTERNET                                                                                                                                                                                                                                                                                                                                                                                                                                                                                                                                                                                                                                                                                                                                                                                                                                                                                                                                                                                                                                                                                                                                                                                                                                                                                                                                                                                                                                                                                                                                                                                                                                                                                                                                                                                                                                                                                                                                                                                                                                                                                                                       | HORIZONTAL                                       |
| \$65B                                                                                                                                                                                                                                                                                                                                                                                                                                                                                                                                                                                                                                                                                                                                                                                                                                                                                                                                                                                                                                                                                                                                                                                                                                                                                                                                                                                                                                                                                                                                                                                                                                                                                                                                                                                                                                                                                                                                                                                                                                                                                                                          | \$83B                                            |
|                                                                                                                                                                                                                                                                                                                                                                                                                                                                                                                                                                                                                                                                                                                                                                                                                                                                                                                                                                                                                                                                                                                                                                                                                                                                                                                                                                                                                                                                                                                                                                                                                                                                                                                                                                                                                                                                                                                                                                                                                                                                                                                                |                                                  |