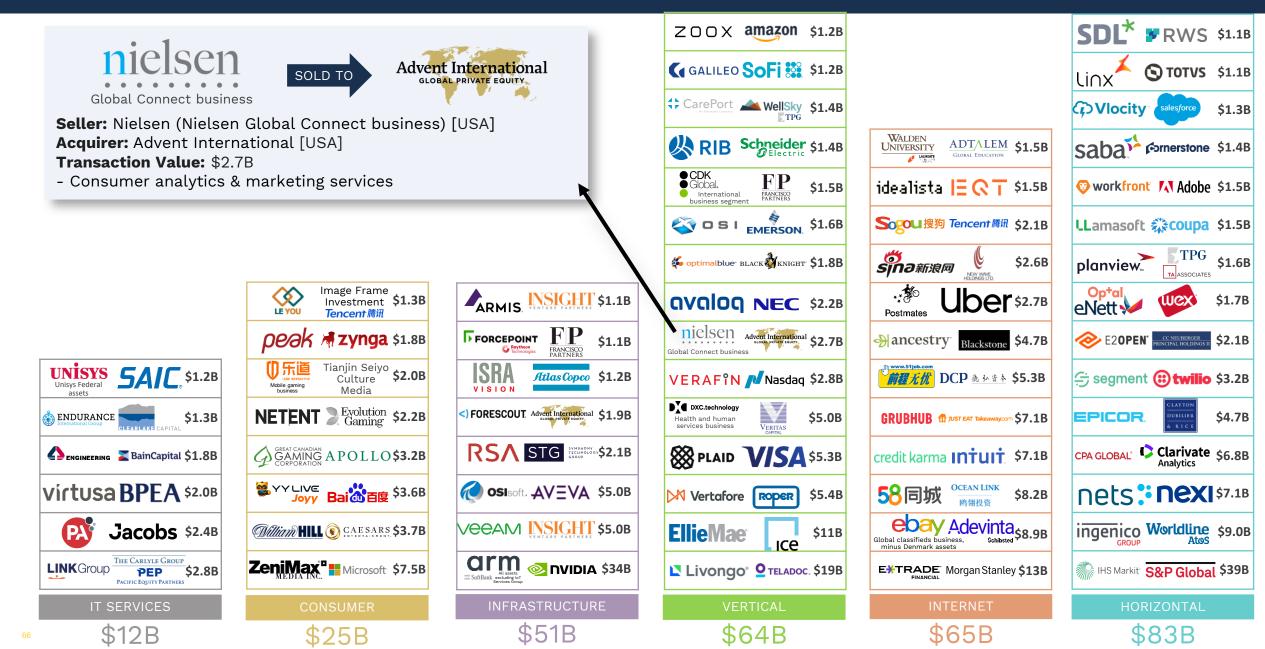

### **Corum Index** TECH M&A

|                                                                                                                                                                                                                                                                                                                                                                                                                                                                                                                                                                                                                                                                                                                                                                                                                                                                                                                                                                                                                                                                                                                                                                                                                                                                                                                                                                                                                                                                                                                                                                                                                                                                                                                                                                                                                                                                                                                                                                                                                                                                                                                                | SDL* PRWS \$1.18                                 |
|--------------------------------------------------------------------------------------------------------------------------------------------------------------------------------------------------------------------------------------------------------------------------------------------------------------------------------------------------------------------------------------------------------------------------------------------------------------------------------------------------------------------------------------------------------------------------------------------------------------------------------------------------------------------------------------------------------------------------------------------------------------------------------------------------------------------------------------------------------------------------------------------------------------------------------------------------------------------------------------------------------------------------------------------------------------------------------------------------------------------------------------------------------------------------------------------------------------------------------------------------------------------------------------------------------------------------------------------------------------------------------------------------------------------------------------------------------------------------------------------------------------------------------------------------------------------------------------------------------------------------------------------------------------------------------------------------------------------------------------------------------------------------------------------------------------------------------------------------------------------------------------------------------------------------------------------------------------------------------------------------------------------------------------------------------------------------------------------------------------------------------|--------------------------------------------------|
|                                                                                                                                                                                                                                                                                                                                                                                                                                                                                                                                                                                                                                                                                                                                                                                                                                                                                                                                                                                                                                                                                                                                                                                                                                                                                                                                                                                                                                                                                                                                                                                                                                                                                                                                                                                                                                                                                                                                                                                                                                                                                                                                |                                                  |
|                                                                                                                                                                                                                                                                                                                                                                                                                                                                                                                                                                                                                                                                                                                                                                                                                                                                                                                                                                                                                                                                                                                                                                                                                                                                                                                                                                                                                                                                                                                                                                                                                                                                                                                                                                                                                                                                                                                                                                                                                                                                                                                                | CVlocity salesforce \$1.3B                       |
| ADT/LEM \$1.5B                                                                                                                                                                                                                                                                                                                                                                                                                                                                                                                                                                                                                                                                                                                                                                                                                                                                                                                                                                                                                                                                                                                                                                                                                                                                                                                                                                                                                                                                                                                                                                                                                                                                                                                                                                                                                                                                                                                                                                                                                                                                                                                 | Saba formerstone \$1.4B                          |
| alista  E Q T \$1.5B                                                                                                                                                                                                                                                                                                                                                                                                                                                                                                                                                                                                                                                                                                                                                                                                                                                                                                                                                                                                                                                                                                                                                                                                                                                                                                                                                                                                                                                                                                                                                                                                                                                                                                                                                                                                                                                                                                                                                                                                                                                                                                           | 𝜍 workfront 🚺 Adobe \$1.5B                       |
| ou 搜狗 Tencent 腾讯 \$2.1B                                                                                                                                                                                                                                                                                                                                                                                                                                                                                                                                                                                                                                                                                                                                                                                                                                                                                                                                                                                                                                                                                                                                                                                                                                                                                                                                                                                                                                                                                                                                                                                                                                                                                                                                                                                                                                                                                                                                                                                                                                                                                                        | LLamasoft <b>Coupa</b> \$1.5B                    |
| <b>2 亲示浪网 《</b> \$2.6B                                                                                                                                                                                                                                                                                                                                                                                                                                                                                                                                                                                                                                                                                                                                                                                                                                                                                                                                                                                                                                                                                                                                                                                                                                                                                                                                                                                                                                                                                                                                                                                                                                                                                                                                                                                                                                                                                                                                                                                                                                                                                                         | planview. TPG<br>TAASSOCIATES \$1.6B             |
| but the state of t | eNett \$1.7B                                     |
| ncestry Blackstone \$4.7B                                                                                                                                                                                                                                                                                                                                                                                                                                                                                                                                                                                                                                                                                                                                                                                                                                                                                                                                                                                                                                                                                                                                                                                                                                                                                                                                                                                                                                                                                                                                                                                                                                                                                                                                                                                                                                                                                                                                                                                                                                                                                                      | E20PEN <sup>®</sup> PRINCIPAL HOLDINGS II \$2.1B |
| ₩51job.com<br><b>2.211</b> DCP 德秋音本 \$5.3B                                                                                                                                                                                                                                                                                                                                                                                                                                                                                                                                                                                                                                                                                                                                                                                                                                                                                                                                                                                                                                                                                                                                                                                                                                                                                                                                                                                                                                                                                                                                                                                                                                                                                                                                                                                                                                                                                                                                                                                                                                                                                     | 😅 segment 🔃 twilio \$3.2B                        |
| BHUB 105T EAT Takeaway.com \$7.1B                                                                                                                                                                                                                                                                                                                                                                                                                                                                                                                                                                                                                                                                                                                                                                                                                                                                                                                                                                                                                                                                                                                                                                                                                                                                                                                                                                                                                                                                                                                                                                                                                                                                                                                                                                                                                                                                                                                                                                                                                                                                                              |                                                  |
| it karma <b>Intuit</b> \$7.1B                                                                                                                                                                                                                                                                                                                                                                                                                                                                                                                                                                                                                                                                                                                                                                                                                                                                                                                                                                                                                                                                                                                                                                                                                                                                                                                                                                                                                                                                                                                                                                                                                                                                                                                                                                                                                                                                                                                                                                                                                                                                                                  | CPA GLOBAL' Clarivate \$6.8B                     |
| 同城 OCEAN LINK \$8.2B                                                                                                                                                                                                                                                                                                                                                                                                                                                                                                                                                                                                                                                                                                                                                                                                                                                                                                                                                                                                                                                                                                                                                                                                                                                                                                                                                                                                                                                                                                                                                                                                                                                                                                                                                                                                                                                                                                                                                                                                                                                                                                           | nets: nexi \$7.18                                |
| Lassifieds business,<br>Denmark assets                                                                                                                                                                                                                                                                                                                                                                                                                                                                                                                                                                                                                                                                                                                                                                                                                                                                                                                                                                                                                                                                                                                                                                                                                                                                                                                                                                                                                                                                                                                                                                                                                                                                                                                                                                                                                                                                                                                                                                                                                                                                                         | ingenico Worldline \$9.0B                        |
| FINANCIAL Morgan Stanley \$13B                                                                                                                                                                                                                                                                                                                                                                                                                                                                                                                                                                                                                                                                                                                                                                                                                                                                                                                                                                                                                                                                                                                                                                                                                                                                                                                                                                                                                                                                                                                                                                                                                                                                                                                                                                                                                                                                                                                                                                                                                                                                                                 | IHS Markit: S&P Global \$39B                     |
| INTERNET                                                                                                                                                                                                                                                                                                                                                                                                                                                                                                                                                                                                                                                                                                                                                                                                                                                                                                                                                                                                                                                                                                                                                                                                                                                                                                                                                                                                                                                                                                                                                                                                                                                                                                                                                                                                                                                                                                                                                                                                                                                                                                                       | HORIZONTAL                                       |
| \$65B                                                                                                                                                                                                                                                                                                                                                                                                                                                                                                                                                                                                                                                                                                                                                                                                                                                                                                                                                                                                                                                                                                                                                                                                                                                                                                                                                                                                                                                                                                                                                                                                                                                                                                                                                                                                                                                                                                                                                                                                                                                                                                                          | \$83B                                            |
|                                                                                                                                                                                                                                                                                                                                                                                                                                                                                                                                                                                                                                                                                                                                                                                                                                                                                                                                                                                                                                                                                                                                                                                                                                                                                                                                                                                                                                                                                                                                                                                                                                                                                                                                                                                                                                                                                                                                                                                                                                                                                                                                |                                                  |