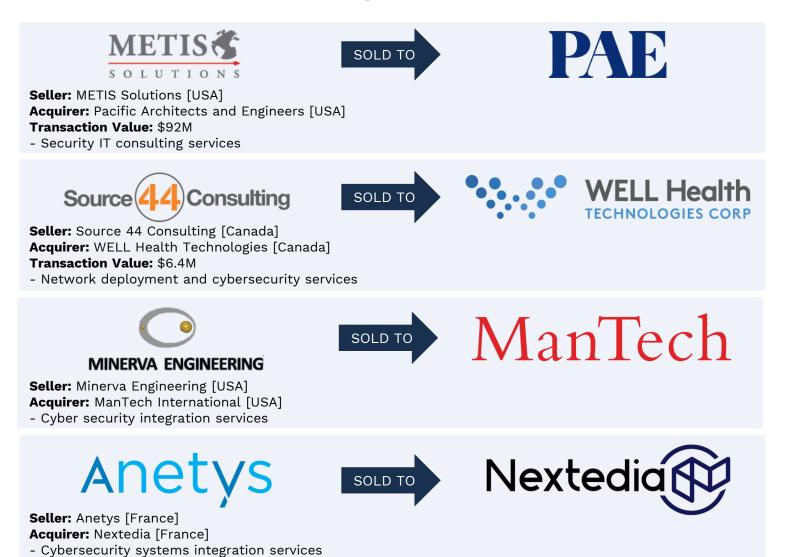

| \$83B                                                               |





### **Security Services**







### **IoT Integration**



**Seller:** Bright Wolf [USA] **Acquirer:** Cognizant Technology Solutions [USA]

- IoT systems integration, consulting & development
- Expands Cognizant's smart products offering





### **Focused Systems Integrators**







### **Team Collaboration**



Seller: Slack Technologies [USA] Acquirer: Salesforce [USA] Transaction Value: \$27.7B

- Document collaboration & messaging SaaS
- Salesforce's biggest purchase ever

#### **Corum Research Report**





Yasmin Khodamoradi Director, Valuation Services



Valeriya Chumachenko Senior Analyst



Anna Lebedieva Senior Analyst



Artem Mamaiev Senior Analyst



Olha Rumiantseva Analyst



Tzvi Kilov Writer



# We welcome your questions!

# Email questions to info@corumgroup.com

### This event is being recor