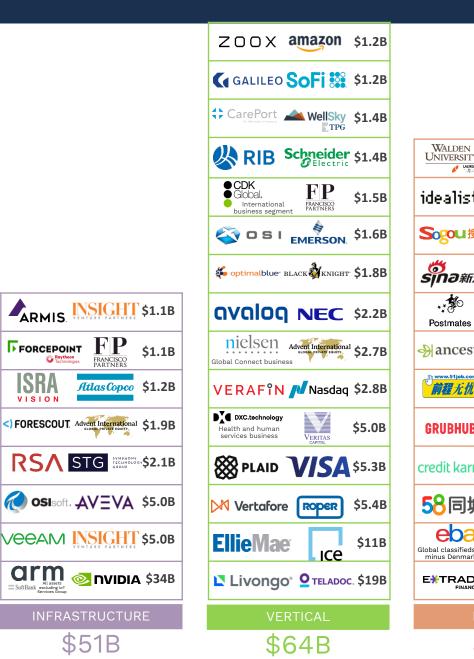

### **Corum Index** TECH M&A

|                                                                                                                                                                                                                                                                                                                                                                                                                                                                                                                                                                                                                                                                                                                                                                                                                                                                                                                                                                                                                                                                                                                                                                                                                                                                                                                                                                                                                                                                                                                                                                                                                                                                                                                                                                                                                                                                                                                                                                                                                                                                                                                                | SDL* PRWS \$1.18                                 |
|--------------------------------------------------------------------------------------------------------------------------------------------------------------------------------------------------------------------------------------------------------------------------------------------------------------------------------------------------------------------------------------------------------------------------------------------------------------------------------------------------------------------------------------------------------------------------------------------------------------------------------------------------------------------------------------------------------------------------------------------------------------------------------------------------------------------------------------------------------------------------------------------------------------------------------------------------------------------------------------------------------------------------------------------------------------------------------------------------------------------------------------------------------------------------------------------------------------------------------------------------------------------------------------------------------------------------------------------------------------------------------------------------------------------------------------------------------------------------------------------------------------------------------------------------------------------------------------------------------------------------------------------------------------------------------------------------------------------------------------------------------------------------------------------------------------------------------------------------------------------------------------------------------------------------------------------------------------------------------------------------------------------------------------------------------------------------------------------------------------------------------|--------------------------------------------------|
|                                                                                                                                                                                                                                                                                                                                                                                                                                                                                                                                                                                                                                                                                                                                                                                                                                                                                                                                                                                                                                                                                                                                                                                                                                                                                                                                                                                                                                                                                                                                                                                                                                                                                                                                                                                                                                                                                                                                                                                                                                                                                                                                |                                                  |
|                                                                                                                                                                                                                                                                                                                                                                                                                                                                                                                                                                                                                                                                                                                                                                                                                                                                                                                                                                                                                                                                                                                                                                                                                                                                                                                                                                                                                                                                                                                                                                                                                                                                                                                                                                                                                                                                                                                                                                                                                                                                                                                                | CVlocity salesforce \$1.3B                       |
| ADT/LEM \$1.5B                                                                                                                                                                                                                                                                                                                                                                                                                                                                                                                                                                                                                                                                                                                                                                                                                                                                                                                                                                                                                                                                                                                                                                                                                                                                                                                                                                                                                                                                                                                                                                                                                                                                                                                                                                                                                                                                                                                                                                                                                                                                                                                 | Saba formerstone \$1.4B                          |
| alista  E Q T \$1.5B                                                                                                                                                                                                                                                                                                                                                                                                                                                                                                                                                                                                                                                                                                                                                                                                                                                                                                                                                                                                                                                                                                                                                                                                                                                                                                                                                                                                                                                                                                                                                                                                                                                                                                                                                                                                                                                                                                                                                                                                                                                                                                           | 𝜍 workfront 🚺 Adobe \$1.5B                       |
| ou 搜狗 Tencent 腾讯 \$2.1B                                                                                                                                                                                                                                                                                                                                                                                                                                                                                                                                                                                                                                                                                                                                                                                                                                                                                                                                                                                                                                                                                                                                                                                                                                                                                                                                                                                                                                                                                                                                                                                                                                                                                                                                                                                                                                                                                                                                                                                                                                                                                                        | LLamasoft <b>Coupa</b> \$1.5B                    |
| <b>2 亲示浪网 《</b> \$2.6B                                                                                                                                                                                                                                                                                                                                                                                                                                                                                                                                                                                                                                                                                                                                                                                                                                                                                                                                                                                                                                                                                                                                                                                                                                                                                                                                                                                                                                                                                                                                                                                                                                                                                                                                                                                                                                                                                                                                                                                                                                                                                                         | planview. TPG<br>TAASSOCIATES \$1.6B             |
| but the state of t | eNett \$1.7B                                     |
| ncestry Blackstone \$4.7B                                                                                                                                                                                                                                                                                                                                                                                                                                                                                                                                                                                                                                                                                                                                                                                                                                                                                                                                                                                                                                                                                                                                                                                                                                                                                                                                                                                                                                                                                                                                                                                                                                                                                                                                                                                                                                                                                                                                                                                                                                                                                                      | E20PEN <sup>®</sup> PRINCIPAL HOLDINGS II \$2.1B |
| ₩51job.com<br><b>2.211</b> DCP 德秋音本 \$5.3B                                                                                                                                                                                                                                                                                                                                                                                                                                                                                                                                                                                                                                                                                                                                                                                                                                                                                                                                                                                                                                                                                                                                                                                                                                                                                                                                                                                                                                                                                                                                                                                                                                                                                                                                                                                                                                                                                                                                                                                                                                                                                     | 😅 segment 🔃 twilio \$3.2B                        |
| BHUB 105T EAT Takeaway.com \$7.1B                                                                                                                                                                                                                                                                                                                                                                                                                                                                                                                                                                                                                                                                                                                                                                                                                                                                                                                                                                                                                                                                                                                                                                                                                                                                                                                                                                                                                                                                                                                                                                                                                                                                                                                                                                                                                                                                                                                                                                                                                                                                                              |                                                  |
| it karma <b>Intuit</b> \$7.1B                                                                                                                                                                                                                                                                                                                                                                                                                                                                                                                                                                                                                                                                                                                                                                                                                                                                                                                                                                                                                                                                                                                                                                                                                                                                                                                                                                                                                                                                                                                                                                                                                                                                                                                                                                                                                                                                                                                                                                                                                                                                                                  | CPA GLOBAL' Clarivate \$6.8B                     |
| 同城 OCEAN LINK \$8.2B                                                                                                                                                                                                                                                                                                                                                                                                                                                                                                                                                                                                                                                                                                                                                                                                                                                                                                                                                                                                                                                                                                                                                                                                                                                                                                                                                                                                                                                                                                                                                                                                                                                                                                                                                                                                                                                                                                                                                                                                                                                                                                           | nets: nexi \$7.18                                |
| Lassifieds business,<br>Denmark assets                                                                                                                                                                                                                                                                                                                                                                                                                                                                                                                                                                                                                                                                                                                                                                                                                                                                                                                                                                                                                                                                                                                                                                                                                                                                                                                                                                                                                                                                                                                                                                                                                                                                                                                                                                                                                                                                                                                                                                                                                                                                                         | ingenico Worldline \$9.0B                        |
| FINANCIAL Morgan Stanley \$13B                                                                                                                                                                                                                                                                                                                                                                                                                                                                                                                                                                                                                                                                                                                                                                                                                                                                                                                                                                                                                                                                                                                                                                                                                                                                                                                                                                                                                                                                                                                                                                                                                                                                                                                                                                                                                                                                                                                                                                                                                                                                                                 | IHS Markit: S&P Global \$39B                     |
| INTERNET                                                                                                                                                                                                                                                                                                                                                                                                                                                                                                                                                                                                                                                                                                                                                                                                                                                                                                                                                                                                                                                                                                                                                                                                                                                                                                                                                                                                                                                                                                                                                                                                                                                                                                                                                                                                                                                                                                                                                                                                                                                                                                                       | HORIZONTAL                                       |
| \$65B                                                                                                                                                                                                                                                                                                                                                                                                                                                                                                                                                                                                                                                                                                                                                                                                                                                                                                                                                                                                                                                                                                                                                                                                                                                                                                                                                                                                                                                                                                                                                                                                                                                                                                                                                                                                                                                                                                                                                                                                                                                                                                                          | \$83B                                            |
|                                                                                                                                                                                                                                                                                                                                                                                                                                                                                                                                                                                                                                                                                                                                                                                                                                                                                                                                                                                                                                                                                                                                                                                                                                                                                                                                                                                                                                                                                                                                                                                                                                                                                                                                                                                                                                                                                                                                                                                                                                                                                                                                |                                                  |

Image Frame Investment **\$1.3B** 

**ISRA** 

VISION

FRANCISCO

\$51B

Tencent 腾讯

LE YOU

|                                                                |                                                                                                       |                                           | ZOOX amazon \$1.28                                                            |                                                      | SDL* FRWS \$1.1B                                   |
|----------------------------------------------------------------|-------------------------------------------------------------------------------------------------------|-------------------------------------------|-------------------------------------------------------------------------------|------------------------------------------------------|----------------------------------------------------|
| 🛛 🦁 workfro                                                    |                                                                                                       | Adobe                                     | GALILEO SOFI 🗱 \$1.2B                                                         |                                                      | Li∩x <sup>ズ</sup> ⓒ totvs \$1.1B                   |
| Seller: Workfront [USA]                                        |                                                                                                       |                                           | CarePort WellSky \$1.4B                                                       |                                                      | Vlocity salesforce \$1.3B                          |
| Acquirer: Adobe [USA]<br>Transaction Value: \$1.5              |                                                                                                       |                                           | RIB Schneider \$1.4B                                                          | WALDEN<br>UNIVERSITY<br>GLOBAL EDUCATION \$1.5B      | Saba formerstone \$1.4B                            |
| - Enterprise work mana                                         |                                                                                                       | *                                         | CDK<br>Global.<br>Internal FRANCISCO \$1.5B                                   | idealista   🗄 🔍 T \$1.58                             | 😵 workfront 🔣 Adobe \$1.5B                         |
|                                                                |                                                                                                       |                                           | SI.68                                                                         | Sogou 搜狗 Tencent 腾讯 \$2.1B                           | Lamasoft 🗱 coupa \$1.5B                            |
|                                                                |                                                                                                       |                                           | optimalblue <sup>,</sup> black aknight <sup>,</sup> \$1.88                    | 第二章<br>第二章<br>第二章<br>第二章<br>第二章<br>第二章<br>第二章<br>第二章 | planview. TPG<br>TAASSOCIATES \$1.6B               |
|                                                                | Image Frame<br>Investment <b>\$1.3B</b><br>Tencent 腾讯                                                 | ARMIS. INSIGHT \$1.1B                     | <b>AVAIOQ NEC</b> \$2.2B                                                      | Postmates Uber \$2.7B                                | eNett 2 \$1.7B                                     |
|                                                                | peak 🕷 zynga \$1.88                                                                                   | FORCEPOINT FANCISCO \$1.1B                | Advent International<br>Global Connect business Advent International<br>S2.7B | → ancestry Blackstone \$4.7B                         | E20PEN CCNEUBERCER<br>PRINCIPAL HOLDINGS II \$2.1B |
| Unisys Federal<br>Unisys Federal<br>assets                     | Tianjin Seiyo<br>Culture<br>Mobile gaming<br>Mobile gaming<br>Mobile gaming<br>Mobile gaming<br>Media | ISRA AtlasCopco \$1.2B                    | VERAFîN 🜈 Nasdaq \$2.8B                                                       | <sup>₩₩₩₩.51job.com</sup><br>前程光价<br>DCP 查孙音本 \$5.3B | 🔆 segment 🔃 twilio \$3.2B                          |
| ENDURANCE                                                      | NETENT Evolution \$2.2B                                                                               | <) FORESCOUT. Advent International \$1.9B | Health and human services business                                            | GRUBHUB 11 JUST EAT Takeawaycom \$7.1B               |                                                    |
| Pengineering BainCapital \$1.8B                                | Garat CANADIAN<br>GAMING<br>CORFORATION APOLLO\$3.2B                                                  | RSA STG                                   |                                                                               | credit karma Intuit \$7.1B                           | CPA GLOBAL' Clarivate \$6.8B                       |
| vírtusa BPEA \$2.0B                                            |                                                                                                       |                                           | Vertafore Roper \$5.4B                                                        | 58同城 OCEAN LINK<br>网研投资 \$8.2B                       | nets: nexi \$7.1B                                  |
| Jacobs \$2.4B                                                  | CAESARS \$3.7B                                                                                        | VEEAM INSIGHT \$5.0B                      | EllieMae s11B                                                                 | Global classifieds business,<br>minus Demark assets  | ingenico Worldline \$9.0B                          |
| LINK Group THE CARLYLE GROUP<br>PEP<br>PACIFIC EQUITY PARTNERS |                                                                                                       |                                           | Livongo <sup>®</sup> Q TELADOC. \$19B                                         | EXTRADE Morgan Stanley \$13B                         | IHS Markit: S&P Global \$39B                       |
| IT SERVICES                                                    | CONSUMER                                                                                              | INFRASTRUCTURE                            | VERTICAL                                                                      | INTERNET                                             | HORIZONTAL                                         |
| 63 \$12B                                                       | \$25B                                                                                                 | \$51B                                     | \$64B                                                                         | \$65B                                                | \$83B                                              |