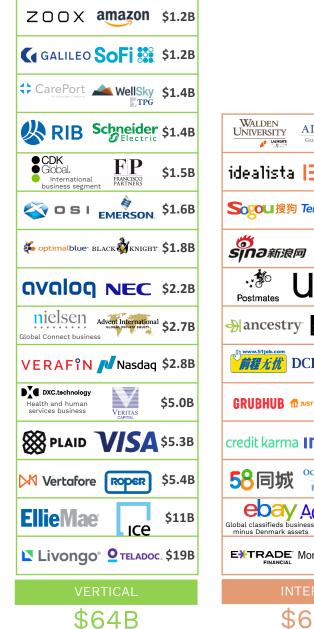

### **Corum Index** TECH M&A

|                                                                                                                                                                                                                                                                                                                                                                                                                                                                                                                                                                                                                                                                                                                                                                                                                                                                                                                                                                                                                                                                                                                                                                                                                                                                                                                                                                                                                                                                                                                                                                                                                                                                                                                                                                                                                                                                                                                                                                                                                                                                                                                                | SDL* PRWS \$1.18                                 |
|--------------------------------------------------------------------------------------------------------------------------------------------------------------------------------------------------------------------------------------------------------------------------------------------------------------------------------------------------------------------------------------------------------------------------------------------------------------------------------------------------------------------------------------------------------------------------------------------------------------------------------------------------------------------------------------------------------------------------------------------------------------------------------------------------------------------------------------------------------------------------------------------------------------------------------------------------------------------------------------------------------------------------------------------------------------------------------------------------------------------------------------------------------------------------------------------------------------------------------------------------------------------------------------------------------------------------------------------------------------------------------------------------------------------------------------------------------------------------------------------------------------------------------------------------------------------------------------------------------------------------------------------------------------------------------------------------------------------------------------------------------------------------------------------------------------------------------------------------------------------------------------------------------------------------------------------------------------------------------------------------------------------------------------------------------------------------------------------------------------------------------|--------------------------------------------------|
|                                                                                                                                                                                                                                                                                                                                                                                                                                                                                                                                                                                                                                                                                                                                                                                                                                                                                                                                                                                                                                                                                                                                                                                                                                                                                                                                                                                                                                                                                                                                                                                                                                                                                                                                                                                                                                                                                                                                                                                                                                                                                                                                |                                                  |
|                                                                                                                                                                                                                                                                                                                                                                                                                                                                                                                                                                                                                                                                                                                                                                                                                                                                                                                                                                                                                                                                                                                                                                                                                                                                                                                                                                                                                                                                                                                                                                                                                                                                                                                                                                                                                                                                                                                                                                                                                                                                                                                                | CVlocity salesforce \$1.3B                       |
| ADT/LEM \$1.5B                                                                                                                                                                                                                                                                                                                                                                                                                                                                                                                                                                                                                                                                                                                                                                                                                                                                                                                                                                                                                                                                                                                                                                                                                                                                                                                                                                                                                                                                                                                                                                                                                                                                                                                                                                                                                                                                                                                                                                                                                                                                                                                 | Saba formerstone \$1.4B                          |
| alista  E Q T \$1.5B                                                                                                                                                                                                                                                                                                                                                                                                                                                                                                                                                                                                                                                                                                                                                                                                                                                                                                                                                                                                                                                                                                                                                                                                                                                                                                                                                                                                                                                                                                                                                                                                                                                                                                                                                                                                                                                                                                                                                                                                                                                                                                           | 𝜍 workfront 🚺 Adobe \$1.5B                       |
| ou 搜狗 Tencent 腾讯 \$2.1B                                                                                                                                                                                                                                                                                                                                                                                                                                                                                                                                                                                                                                                                                                                                                                                                                                                                                                                                                                                                                                                                                                                                                                                                                                                                                                                                                                                                                                                                                                                                                                                                                                                                                                                                                                                                                                                                                                                                                                                                                                                                                                        | LLamasoft <b>Coupa</b> \$1.5B                    |
| <b>2 亲示浪网 《</b> \$2.6B                                                                                                                                                                                                                                                                                                                                                                                                                                                                                                                                                                                                                                                                                                                                                                                                                                                                                                                                                                                                                                                                                                                                                                                                                                                                                                                                                                                                                                                                                                                                                                                                                                                                                                                                                                                                                                                                                                                                                                                                                                                                                                         | planview. TPG<br>TAASSOCIATES \$1.6B             |
| but the state of t | eNett \$1.7B                                     |
| ncestry Blackstone \$4.7B                                                                                                                                                                                                                                                                                                                                                                                                                                                                                                                                                                                                                                                                                                                                                                                                                                                                                                                                                                                                                                                                                                                                                                                                                                                                                                                                                                                                                                                                                                                                                                                                                                                                                                                                                                                                                                                                                                                                                                                                                                                                                                      | E20PEN <sup>®</sup> PRINCIPAL HOLDINGS II \$2.1B |
| ₩51job.com<br><b>2.211</b> DCP 德秋音本 \$5.3B                                                                                                                                                                                                                                                                                                                                                                                                                                                                                                                                                                                                                                                                                                                                                                                                                                                                                                                                                                                                                                                                                                                                                                                                                                                                                                                                                                                                                                                                                                                                                                                                                                                                                                                                                                                                                                                                                                                                                                                                                                                                                     | 😅 segment 🔃 twilio \$3.2B                        |
| BHUB 105T EAT Takeaway.com \$7.1B                                                                                                                                                                                                                                                                                                                                                                                                                                                                                                                                                                                                                                                                                                                                                                                                                                                                                                                                                                                                                                                                                                                                                                                                                                                                                                                                                                                                                                                                                                                                                                                                                                                                                                                                                                                                                                                                                                                                                                                                                                                                                              |                                                  |
| it karma <b>Intuit</b> \$7.1B                                                                                                                                                                                                                                                                                                                                                                                                                                                                                                                                                                                                                                                                                                                                                                                                                                                                                                                                                                                                                                                                                                                                                                                                                                                                                                                                                                                                                                                                                                                                                                                                                                                                                                                                                                                                                                                                                                                                                                                                                                                                                                  | CPA GLOBAL' Clarivate \$6.8B                     |
| 同城 OCEAN LINK \$8.2B                                                                                                                                                                                                                                                                                                                                                                                                                                                                                                                                                                                                                                                                                                                                                                                                                                                                                                                                                                                                                                                                                                                                                                                                                                                                                                                                                                                                                                                                                                                                                                                                                                                                                                                                                                                                                                                                                                                                                                                                                                                                                                           | nets: nexi \$7.18                                |
| Lassifieds business,<br>Denmark assets                                                                                                                                                                                                                                                                                                                                                                                                                                                                                                                                                                                                                                                                                                                                                                                                                                                                                                                                                                                                                                                                                                                                                                                                                                                                                                                                                                                                                                                                                                                                                                                                                                                                                                                                                                                                                                                                                                                                                                                                                                                                                         | ingenico Worldline \$9.0B                        |
| FINANCIAL Morgan Stanley \$13B                                                                                                                                                                                                                                                                                                                                                                                                                                                                                                                                                                                                                                                                                                                                                                                                                                                                                                                                                                                                                                                                                                                                                                                                                                                                                                                                                                                                                                                                                                                                                                                                                                                                                                                                                                                                                                                                                                                                                                                                                                                                                                 | IHS Markit: S&P Global \$39B                     |
| INTERNET                                                                                                                                                                                                                                                                                                                                                                                                                                                                                                                                                                                                                                                                                                                                                                                                                                                                                                                                                                                                                                                                                                                                                                                                                                                                                                                                                                                                                                                                                                                                                                                                                                                                                                                                                                                                                                                                                                                                                                                                                                                                                                                       | HORIZONTAL                                       |
| \$65B                                                                                                                                                                                                                                                                                                                                                                                                                                                                                                                                                                                                                                                                                                                                                                                                                                                                                                                                                                                                                                                                                                                                                                                                                                                                                                                                                                                                                                                                                                                                                                                                                                                                                                                                                                                                                                                                                                                                                                                                                                                                                                                          | \$83B                                            |
|                                                                                                                                                                                                                                                                                                                                                                                                                                                                                                                                                                                                                                                                                                                                                                                                                                                                                                                                                                                                                                                                                                                                                                                                                                                                                                                                                                                                                                                                                                                                                                                                                                                                                                                                                                                                                                                                                                                                                                                                                                                                                                                                |                                                  |

Image Frame Investment **\$1.3B** 

**ISRA** 

VISION

FRANCISCO

\$51B

Tencent 腾讯

LE YOU

|                                                                |                                                                                                       |                                           | ZOOX amazon \$1.28                                                            |                                                      | SDL* FRWS \$1.1B                                   |
|----------------------------------------------------------------|-------------------------------------------------------------------------------------------------------|-------------------------------------------|-------------------------------------------------------------------------------|------------------------------------------------------|----------------------------------------------------|
| 🛛 🦁 workfro                                                    |                                                                                                       | Adobe                                     | GALILEO SOFI 🗱 \$1.2B                                                         |                                                      | Li∩x <sup>ズ</sup> ⓒ totvs \$1.1B                   |
| Seller: Workfront [USA]                                        |                                                                                                       |                                           | CarePort WellSky \$1.4B                                                       |                                                      | Vlocity salesforce \$1.3B                          |
| Acquirer: Adobe [USA]<br>Transaction Value: \$1.5              |                                                                                                       |                                           | RIB Schneider \$1.4B                                                          | WALDEN<br>UNIVERSITY<br>GLOBAL EDUCATION \$1.5B      | Saba formerstone \$1.4B                            |
| - Enterprise work mana                                         |                                                                                                       | *                                         | CDK<br>Global.<br>Internal FRANCISCO \$1.5B                                   | idealista   🗄 🔍 T \$1.58                             | 😵 workfront 🔣 Adobe \$1.5B                         |
|                                                                |                                                                                                       |                                           | SI.68                                                                         | Sogou 搜狗 Tencent 腾讯 \$2.1B                           | Lamasoft 🗱 coupa \$1.5B                            |
|                                                                |                                                                                                       |                                           | optimalblue <sup>,</sup> black aknight <sup>,</sup> \$1.88                    | 第二章<br>第二章<br>第二章<br>第二章<br>第二章<br>第二章<br>第二章<br>第二章 | planview. TPG<br>TAASSOCIATES \$1.6B               |
|                                                                | Image Frame<br>Investment <b>\$1.3B</b><br>Tencent 腾讯                                                 | ARMIS. INSIGHT \$1.1B                     | <b>AVAIOQ NEC</b> \$2.2B                                                      | Postmates Uber \$2.7B                                | eNett 2 \$1.7B                                     |
|                                                                | peak 🕷 zynga \$1.88                                                                                   | FORCEPOINT FANCISCO \$1.1B                | Advent International<br>Global Connect business Advent International<br>S2.7B | → ancestry Blackstone \$4.7B                         | E20PEN CCNEUBERCER<br>PRINCIPAL HOLDINGS II \$2.1B |
| Unisys Federal<br>Unisys Federal<br>assets                     | Tianjin Seiyo<br>Culture<br>Mobile gaming<br>Mobile gaming<br>Mobile gaming<br>Mobile gaming<br>Media | ISRA AtlasCopco \$1.2B                    | VERAFîN 🜈 Nasdaq \$2.8B                                                       | <sup>₩₩₩₩.51job.com</sup><br>前程光价<br>DCP 查孙音本 \$5.3B | 🔆 segment 🔃 twilio \$3.2B                          |
| ENDURANCE                                                      | NETENT Evolution \$2.2B                                                                               | <) FORESCOUT. Advent International \$1.9B | Health and human services business                                            | GRUBHUB 11 JUST EAT Takeawaycom \$7.1B               |                                                    |
| Pengineering BainCapital \$1.8B                                | Garat CANADIAN<br>GAMING<br>CORFORATION APOLLO\$3.2B                                                  | RSA STG                                   |                                                                               | credit karma Intuit \$7.1B                           | CPA GLOBAL' Clarivate \$6.8B                       |
| vírtusa BPEA \$2.0B                                            |                                                                                                       |                                           | Vertafore Roper \$5.4B                                                        | 58同城 OCEAN LINK<br>网研投资 \$8.2B                       | nets: nexi \$7.1B                                  |
| Jacobs \$2.4B                                                  | CAESARS \$3.7B                                                                                        | VEEAM INSIGHT \$5.0B                      | EllieMae s11B                                                                 | Global classifieds business,<br>minus Demark assets  | ingenico Worldline \$9.0B                          |
| LINK Group THE CARLYLE GROUP<br>PEP<br>PACIFIC EQUITY PARTNERS |                                                                                                       |                                           | Livongo <sup>®</sup> Q TELADOC. \$19B                                         | EXTRADE Morgan Stanley \$13B                         | IHS Markit: S&P Global \$39B                       |
| IT SERVICES                                                    | CONSUMER                                                                                              | INFRASTRUCTURE                            | VERTICAL                                                                      | INTERNET                                             | HORIZONTAL                                         |
| 63 \$12B                                                       | \$25B                                                                                                 | \$51B                                     | \$64B                                                                         | \$65B                                                | \$83B                                              |