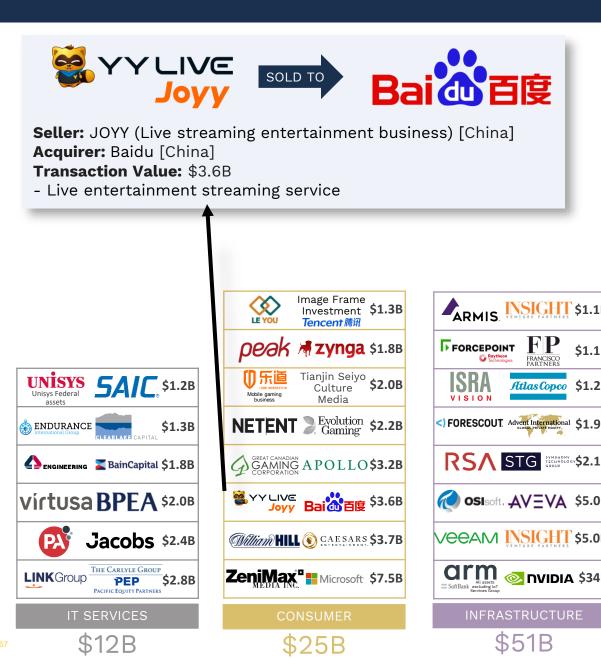

### **Corum Index** TECH M&A

|                                                                                                                                                                                                                                                                                                                                                                                                                                                                                                                                                                                                                                                                                                                                                                                                                                                                                                                                                                                                                                                                                                                                                                                                                                                                                                                                                                                                                                                                                                                                                                                                                                                                                                                                                                                                                                                                                                                                                                                                                                                                                                                                | SDL* PRWS \$1.18                                 |
|--------------------------------------------------------------------------------------------------------------------------------------------------------------------------------------------------------------------------------------------------------------------------------------------------------------------------------------------------------------------------------------------------------------------------------------------------------------------------------------------------------------------------------------------------------------------------------------------------------------------------------------------------------------------------------------------------------------------------------------------------------------------------------------------------------------------------------------------------------------------------------------------------------------------------------------------------------------------------------------------------------------------------------------------------------------------------------------------------------------------------------------------------------------------------------------------------------------------------------------------------------------------------------------------------------------------------------------------------------------------------------------------------------------------------------------------------------------------------------------------------------------------------------------------------------------------------------------------------------------------------------------------------------------------------------------------------------------------------------------------------------------------------------------------------------------------------------------------------------------------------------------------------------------------------------------------------------------------------------------------------------------------------------------------------------------------------------------------------------------------------------|--------------------------------------------------|
|                                                                                                                                                                                                                                                                                                                                                                                                                                                                                                                                                                                                                                                                                                                                                                                                                                                                                                                                                                                                                                                                                                                                                                                                                                                                                                                                                                                                                                                                                                                                                                                                                                                                                                                                                                                                                                                                                                                                                                                                                                                                                                                                |                                                  |
|                                                                                                                                                                                                                                                                                                                                                                                                                                                                                                                                                                                                                                                                                                                                                                                                                                                                                                                                                                                                                                                                                                                                                                                                                                                                                                                                                                                                                                                                                                                                                                                                                                                                                                                                                                                                                                                                                                                                                                                                                                                                                                                                | CVlocity salesforce \$1.3B                       |
| ADT/LEM \$1.5B                                                                                                                                                                                                                                                                                                                                                                                                                                                                                                                                                                                                                                                                                                                                                                                                                                                                                                                                                                                                                                                                                                                                                                                                                                                                                                                                                                                                                                                                                                                                                                                                                                                                                                                                                                                                                                                                                                                                                                                                                                                                                                                 | Saba formerstone \$1.4B                          |
| alista  E Q T \$1.5B                                                                                                                                                                                                                                                                                                                                                                                                                                                                                                                                                                                                                                                                                                                                                                                                                                                                                                                                                                                                                                                                                                                                                                                                                                                                                                                                                                                                                                                                                                                                                                                                                                                                                                                                                                                                                                                                                                                                                                                                                                                                                                           | 𝜍 workfront 🚺 Adobe \$1.5B                       |
| ou 搜狗 Tencent 腾讯 \$2.1B                                                                                                                                                                                                                                                                                                                                                                                                                                                                                                                                                                                                                                                                                                                                                                                                                                                                                                                                                                                                                                                                                                                                                                                                                                                                                                                                                                                                                                                                                                                                                                                                                                                                                                                                                                                                                                                                                                                                                                                                                                                                                                        | LLamasoft <b>Coupa</b> \$1.5B                    |
| <b>2 亲示浪网 《</b> \$2.6B                                                                                                                                                                                                                                                                                                                                                                                                                                                                                                                                                                                                                                                                                                                                                                                                                                                                                                                                                                                                                                                                                                                                                                                                                                                                                                                                                                                                                                                                                                                                                                                                                                                                                                                                                                                                                                                                                                                                                                                                                                                                                                         | planview. TPG<br>TAASSOCIATES \$1.6B             |
| but the state of t | eNett \$1.7B                                     |
| ncestry Blackstone \$4.7B                                                                                                                                                                                                                                                                                                                                                                                                                                                                                                                                                                                                                                                                                                                                                                                                                                                                                                                                                                                                                                                                                                                                                                                                                                                                                                                                                                                                                                                                                                                                                                                                                                                                                                                                                                                                                                                                                                                                                                                                                                                                                                      | E20PEN <sup>®</sup> PRINCIPAL HOLDINGS II \$2.1B |
| ₩51job.com<br><b>2.211</b> DCP 德秋音本 \$5.3B                                                                                                                                                                                                                                                                                                                                                                                                                                                                                                                                                                                                                                                                                                                                                                                                                                                                                                                                                                                                                                                                                                                                                                                                                                                                                                                                                                                                                                                                                                                                                                                                                                                                                                                                                                                                                                                                                                                                                                                                                                                                                     | 😅 segment 🔃 twilio \$3.2B                        |
| BHUB 105T EAT Takeaway.com \$7.1B                                                                                                                                                                                                                                                                                                                                                                                                                                                                                                                                                                                                                                                                                                                                                                                                                                                                                                                                                                                                                                                                                                                                                                                                                                                                                                                                                                                                                                                                                                                                                                                                                                                                                                                                                                                                                                                                                                                                                                                                                                                                                              |                                                  |
| it karma <b>Intuit</b> \$7.1B                                                                                                                                                                                                                                                                                                                                                                                                                                                                                                                                                                                                                                                                                                                                                                                                                                                                                                                                                                                                                                                                                                                                                                                                                                                                                                                                                                                                                                                                                                                                                                                                                                                                                                                                                                                                                                                                                                                                                                                                                                                                                                  | CPA GLOBAL' Clarivate \$6.8B                     |
| 同城 OCEAN LINK \$8.2B                                                                                                                                                                                                                                                                                                                                                                                                                                                                                                                                                                                                                                                                                                                                                                                                                                                                                                                                                                                                                                                                                                                                                                                                                                                                                                                                                                                                                                                                                                                                                                                                                                                                                                                                                                                                                                                                                                                                                                                                                                                                                                           | nets: nexi \$7.18                                |
| Lassifieds business,<br>Denmark assets                                                                                                                                                                                                                                                                                                                                                                                                                                                                                                                                                                                                                                                                                                                                                                                                                                                                                                                                                                                                                                                                                                                                                                                                                                                                                                                                                                                                                                                                                                                                                                                                                                                                                                                                                                                                                                                                                                                                                                                                                                                                                         | ingenico Worldline \$9.0B                        |
| FINANCIAL Morgan Stanley \$13B                                                                                                                                                                                                                                                                                                                                                                                                                                                                                                                                                                                                                                                                                                                                                                                                                                                                                                                                                                                                                                                                                                                                                                                                                                                                                                                                                                                                                                                                                                                                                                                                                                                                                                                                                                                                                                                                                                                                                                                                                                                                                                 | IHS Markit: S&P Global \$39B                     |
| INTERNET                                                                                                                                                                                                                                                                                                                                                                                                                                                                                                                                                                                                                                                                                                                                                                                                                                                                                                                                                                                                                                                                                                                                                                                                                                                                                                                                                                                                                                                                                                                                                                                                                                                                                                                                                                                                                                                                                                                                                                                                                                                                                                                       | HORIZONTAL                                       |
| \$65B                                                                                                                                                                                                                                                                                                                                                                                                                                                                                                                                                                                                                                                                                                                                                                                                                                                                                                                                                                                                                                                                                                                                                                                                                                                                                                                                                                                                                                                                                                                                                                                                                                                                                                                                                                                                                                                                                                                                                                                                                                                                                                                          | \$83B                                            |
|                                                                                                                                                                                                                                                                                                                                                                                                                                                                                                                                                                                                                                                                                                                                                                                                                                                                                                                                                                                                                                                                                                                                                                                                                                                                                                                                                                                                                                                                                                                                                                                                                                                                                                                                                                                                                                                                                                                                                                                                                                                                                                                                |                                                  |