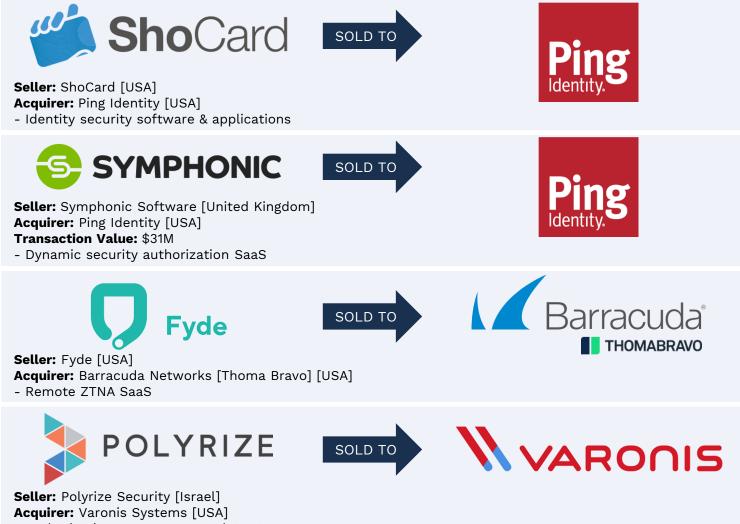

| INTERNET                                             | HORIZONTAL                           |
| \$64B                                                          | \$65B                                                | \$83B                                |





### **Public Valuation Multiples**







### Cybersecurity







### **Performance Monitoring - Networks**







### **Performance Monitoring - Other**



**Seller:** Plumbr [Estonia] **Acquirer:** Splunk [USA] - Application performance monitoring SaaS



**Seller:** Rigor [USA] **Acquirer:** Splunk [USA] - Digital performance monitoring SaaS



Seller: SentryOne [USA] Acquirer: SolarWinds Worldwide [USA] Transaction Value: \$142M (4.1x EV/Sales) - Database monitoring software







### **Identity & Access Management**



Authorization & access control SaaS





### **IoT & Mobile Device Access Management**



**Seller:** Asavie Technology Sales [Ireland] **Acquirer:** Akamai Technologies [USA]

- IoT & mobile device access control SaaS



Seller: PointSharp [Sweden]

Acquirer: Main Capital Partners [Netherlands]

- Enterprise mobility security SaaS





### **Public Valuation Multiples**







### **Food & Meal Delivery**







### **Grocery Delivery**



**Seller:** FreshDirect [USA] **Acquirer:** Ahold Delhaize [Netherlands]

- Online fresh food grocery retailer



**Seller:** BOTTLESAPP [South Africa] **Acquirer:** Pick n Pay Stores [South Africa]

- Groceries & beverage ordering mobile application





### **Restaurant Reservation**



**Seller:** TABLEAPP [Malaysia] **Acquirer:** FunNow [Taiwan]