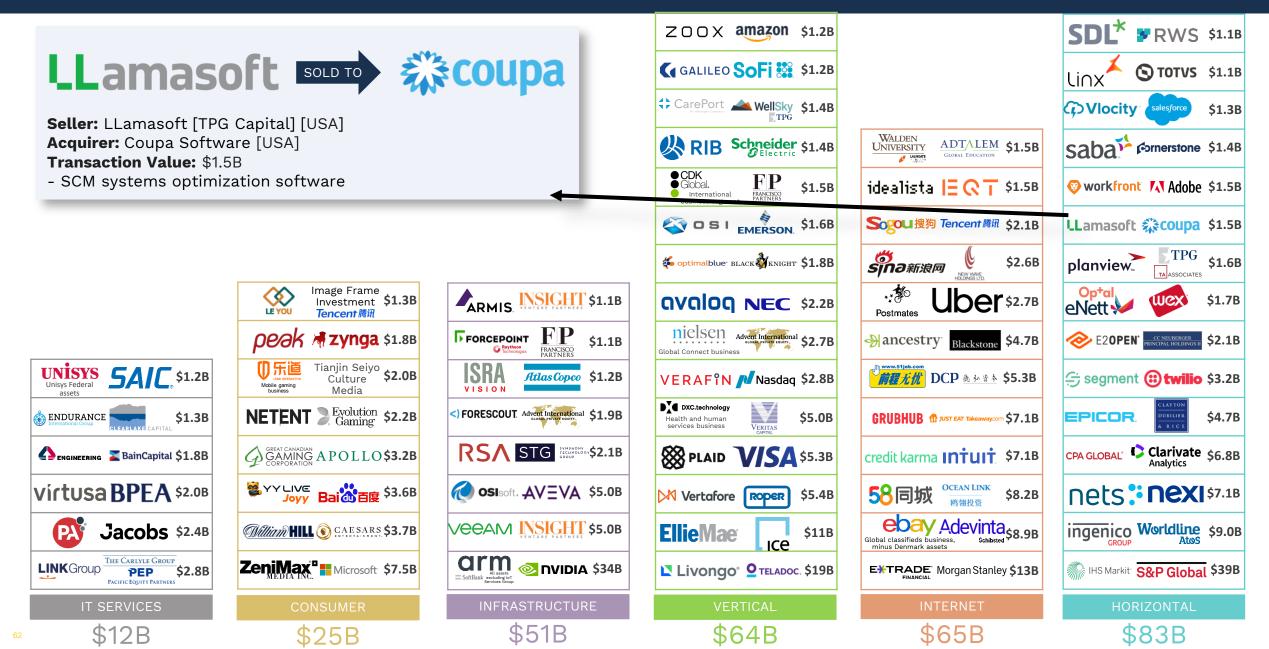

### **Corum Index** TECH M&A

|                                                                                                                                                                                                                                                                                                                                                                                                                                                                                                                                                                                                                                                                                                                                                                                                                                                                                                                                                                                                                                                                                                                                                                                                                                                                                                                                                                                                                                                                                                                                                                                                                                                                                                                                                                                                                                                                                                                                                                                                                                                                                                                                | SDL* PRWS \$1.18                                 |
|--------------------------------------------------------------------------------------------------------------------------------------------------------------------------------------------------------------------------------------------------------------------------------------------------------------------------------------------------------------------------------------------------------------------------------------------------------------------------------------------------------------------------------------------------------------------------------------------------------------------------------------------------------------------------------------------------------------------------------------------------------------------------------------------------------------------------------------------------------------------------------------------------------------------------------------------------------------------------------------------------------------------------------------------------------------------------------------------------------------------------------------------------------------------------------------------------------------------------------------------------------------------------------------------------------------------------------------------------------------------------------------------------------------------------------------------------------------------------------------------------------------------------------------------------------------------------------------------------------------------------------------------------------------------------------------------------------------------------------------------------------------------------------------------------------------------------------------------------------------------------------------------------------------------------------------------------------------------------------------------------------------------------------------------------------------------------------------------------------------------------------|--------------------------------------------------|
|                                                                                                                                                                                                                                                                                                                                                                                                                                                                                                                                                                                                                                                                                                                                                                                                                                                                                                                                                                                                                                                                                                                                                                                                                                                                                                                                                                                                                                                                                                                                                                                                                                                                                                                                                                                                                                                                                                                                                                                                                                                                                                                                |                                                  |
|                                                                                                                                                                                                                                                                                                                                                                                                                                                                                                                                                                                                                                                                                                                                                                                                                                                                                                                                                                                                                                                                                                                                                                                                                                                                                                                                                                                                                                                                                                                                                                                                                                                                                                                                                                                                                                                                                                                                                                                                                                                                                                                                | CVlocity salesforce \$1.3B                       |
| ADT/LEM \$1.5B                                                                                                                                                                                                                                                                                                                                                                                                                                                                                                                                                                                                                                                                                                                                                                                                                                                                                                                                                                                                                                                                                                                                                                                                                                                                                                                                                                                                                                                                                                                                                                                                                                                                                                                                                                                                                                                                                                                                                                                                                                                                                                                 | Saba formerstone \$1.4B                          |
| alista  E Q T \$1.5B                                                                                                                                                                                                                                                                                                                                                                                                                                                                                                                                                                                                                                                                                                                                                                                                                                                                                                                                                                                                                                                                                                                                                                                                                                                                                                                                                                                                                                                                                                                                                                                                                                                                                                                                                                                                                                                                                                                                                                                                                                                                                                           | 𝜍 workfront 🚺 Adobe \$1.5B                       |
| ou 搜狗 Tencent 腾讯 \$2.1B                                                                                                                                                                                                                                                                                                                                                                                                                                                                                                                                                                                                                                                                                                                                                                                                                                                                                                                                                                                                                                                                                                                                                                                                                                                                                                                                                                                                                                                                                                                                                                                                                                                                                                                                                                                                                                                                                                                                                                                                                                                                                                        | LLamasoft <b>Coupa</b> \$1.5B                    |
| <b>2 亲示浪网 《</b> \$2.6B                                                                                                                                                                                                                                                                                                                                                                                                                                                                                                                                                                                                                                                                                                                                                                                                                                                                                                                                                                                                                                                                                                                                                                                                                                                                                                                                                                                                                                                                                                                                                                                                                                                                                                                                                                                                                                                                                                                                                                                                                                                                                                         | planview. TPG<br>TAASSOCIATES \$1.6B             |
| but the state of t | eNett \$1.7B                                     |
| ncestry Blackstone \$4.7B                                                                                                                                                                                                                                                                                                                                                                                                                                                                                                                                                                                                                                                                                                                                                                                                                                                                                                                                                                                                                                                                                                                                                                                                                                                                                                                                                                                                                                                                                                                                                                                                                                                                                                                                                                                                                                                                                                                                                                                                                                                                                                      | E20PEN <sup>®</sup> PRINCIPAL HOLDINGS II \$2.1B |
| ₩51job.com<br><b>2.211</b> DCP 德秋音本 \$5.3B                                                                                                                                                                                                                                                                                                                                                                                                                                                                                                                                                                                                                                                                                                                                                                                                                                                                                                                                                                                                                                                                                                                                                                                                                                                                                                                                                                                                                                                                                                                                                                                                                                                                                                                                                                                                                                                                                                                                                                                                                                                                                     | 😅 segment 🔃 twilio \$3.2B                        |
| BHUB 105T EAT Takeaway.com \$7.1B                                                                                                                                                                                                                                                                                                                                                                                                                                                                                                                                                                                                                                                                                                                                                                                                                                                                                                                                                                                                                                                                                                                                                                                                                                                                                                                                                                                                                                                                                                                                                                                                                                                                                                                                                                                                                                                                                                                                                                                                                                                                                              |                                                  |
| it karma <b>Intuit</b> \$7.1B                                                                                                                                                                                                                                                                                                                                                                                                                                                                                                                                                                                                                                                                                                                                                                                                                                                                                                                                                                                                                                                                                                                                                                                                                                                                                                                                                                                                                                                                                                                                                                                                                                                                                                                                                                                                                                                                                                                                                                                                                                                                                                  | CPA GLOBAL' Clarivate \$6.8B                     |
| 同城 OCEAN LINK \$8.2B                                                                                                                                                                                                                                                                                                                                                                                                                                                                                                                                                                                                                                                                                                                                                                                                                                                                                                                                                                                                                                                                                                                                                                                                                                                                                                                                                                                                                                                                                                                                                                                                                                                                                                                                                                                                                                                                                                                                                                                                                                                                                                           | nets: nexi \$7.18                                |
| Lassifieds business,<br>Denmark assets                                                                                                                                                                                                                                                                                                                                                                                                                                                                                                                                                                                                                                                                                                                                                                                                                                                                                                                                                                                                                                                                                                                                                                                                                                                                                                                                                                                                                                                                                                                                                                                                                                                                                                                                                                                                                                                                                                                                                                                                                                                                                         | ingenico Worldline \$9.0B                        |
| FINANCIAL Morgan Stanley \$13B                                                                                                                                                                                                                                                                                                                                                                                                                                                                                                                                                                                                                                                                                                                                                                                                                                                                                                                                                                                                                                                                                                                                                                                                                                                                                                                                                                                                                                                                                                                                                                                                                                                                                                                                                                                                                                                                                                                                                                                                                                                                                                 | IHS Markit: S&P Global \$39B                     |
| INTERNET                                                                                                                                                                                                                                                                                                                                                                                                                                                                                                                                                                                                                                                                                                                                                                                                                                                                                                                                                                                                                                                                                                                                                                                                                                                                                                                                                                                                                                                                                                                                                                                                                                                                                                                                                                                                                                                                                                                                                                                                                                                                                                                       | HORIZONTAL                                       |
| \$65B                                                                                                                                                                                                                                                                                                                                                                                                                                                                                                                                                                                                                                                                                                                                                                                                                                                                                                                                                                                                                                                                                                                                                                                                                                                                                                                                                                                                                                                                                                                                                                                                                                                                                                                                                                                                                                                                                                                                                                                                                                                                                                                          | \$83B                                            |
|                                                                                                                                                                                                                                                                                                                                                                                                                                                                                                                                                                                                                                                                                                                                                                                                                                                                                                                                                                                                                                                                                                                                                                                                                                                                                                                                                                                                                                                                                                                                                                                                                                                                                                                                                                                                                                                                                                                                                                                                                                                                                                                                |                                                  |

Image Frame Investment **\$1.3B** 

**ISRA** 

VISION

FRANCISCO

\$51B

Tencent 腾讯

LE YOU

|                                                                |                                                                                                       |                                           | ZOOX amazon \$1.28                                                            |                                                      | SDL* FRWS \$1.1B                                   |
|----------------------------------------------------------------|-------------------------------------------------------------------------------------------------------|-------------------------------------------|-------------------------------------------------------------------------------|------------------------------------------------------|----------------------------------------------------|
| 🛛 🦁 workfro                                                    |                                                                                                       | Adobe                                     | GALILEO SOFI 🗱 \$1.2B                                                         |                                                      | Li∩x <sup>ズ</sup> ⓒ totvs \$1.1B                   |
| Seller: Workfront [USA]                                        |                                                                                                       |                                           | CarePort WellSky \$1.4B                                                       |                                                      | Vlocity salesforce \$1.3B                          |
| Acquirer: Adobe [USA]<br>Transaction Value: \$1.5              |                                                                                                       |                                           | RIB Schneider \$1.4B                                                          | WALDEN<br>UNIVERSITY<br>GLOBAL EDUCATION \$1.5B      | Saba formerstone \$1.4B                            |
| - Enterprise work mana                                         |                                                                                                       | *                                         | CDK<br>Global.<br>Internal FRANCISCO \$1.5B                                   | idealista   🗄 🔍 T \$1.58                             | 😵 workfront 🔣 Adobe \$1.5B                         |
|                                                                |                                                                                                       |                                           | SI.68                                                                         | Sogou 搜狗 Tencent 腾讯 \$2.1B                           | Lamasoft 🗱 coupa \$1.5B                            |
|                                                                |                                                                                                       |                                           | optimalblue <sup>,</sup> black aknight <sup>,</sup> \$1.88                    | 第二章<br>第二章<br>第二章<br>第二章<br>第二章<br>第二章<br>第二章<br>第二章 | planview. TPG<br>TAASSOCIATES \$1.6B               |
|                                                                | Image Frame<br>Investment <b>\$1.3B</b><br>Tencent 腾讯                                                 | ARMIS. INSIGHT \$1.1B                     | <b>AVAIOQ NEC</b> \$2.2B                                                      | Postmates Uber \$2.7B                                | eNett 2 \$1.7B                                     |
|                                                                | peak 🕷 zynga \$1.88                                                                                   | FORCEPOINT FANCISCO \$1.1B                | Advent International<br>Global Connect business Advent International<br>S2.7B | → ancestry Blackstone \$4.7B                         | E20PEN CCNEUBERCER<br>PRINCIPAL HOLDINGS II \$2.1B |
| Unisys Federal<br>Unisys Federal<br>assets                     | Tianjin Seiyo<br>Culture<br>Mobile gaming<br>Mobile gaming<br>Mobile gaming<br>Mobile gaming<br>Media | ISRA AtlasCopco \$1.2B                    | VERAFîN 🜈 Nasdaq \$2.8B                                                       | <sup>₩₩₩₩.51job.com</sup><br>前程光价<br>DCP 查孙音本 \$5.3B | 🔆 segment 🔃 twilio \$3.2B                          |
| ENDURANCE                                                      | NETENT Evolution \$2.2B                                                                               | <) FORESCOUT. Advent International \$1.9B | Health and human services business                                            | GRUBHUB 11 JUST EAT Takeawaycom \$7.1B               |                                                    |
| Pengineering BainCapital \$1.8B                                | Garat CANADIAN<br>GAMING<br>CORFORATION APOLLO\$3.2B                                                  | RSA STG                                   |                                                                               | credit karma Intuit \$7.1B                           | CPA GLOBAL' Clarivate \$6.8B                       |
| vírtusa BPEA \$2.0B                                            |                                                                                                       |                                           | Vertafore Roper \$5.4B                                                        | 58同城 OCEAN LINK<br>网研投资 \$8.2B                       | nets: nexi \$7.1B                                  |
| Jacobs \$2.4B                                                  | CAESARS \$3.7B                                                                                        | VEEAM INSIGHT \$5.0B                      | EllieMae s11B                                                                 | Global classifieds business,<br>minus Demark assets  | ingenico Worldline \$9.0B                          |
| LINK Group THE CARLYLE GROUP<br>PEP<br>PACIFIC EQUITY PARTNERS |                                                                                                       |                                           | Livongo <sup>®</sup> Q TELADOC. \$19B                                         | EXTRADE Morgan Stanley \$13B                         | IHS Markit: S&P Global \$39B                       |
| IT SERVICES                                                    | CONSUMER                                                                                              | INFRASTRUCTURE                            | VERTICAL                                                                      | INTERNET                                             | HORIZONTAL                                         |
| 63 \$12B                                                       | \$25B                                                                                                 | \$51B                                     | \$64B                                                                         | \$65B                                                | \$83B                                              |