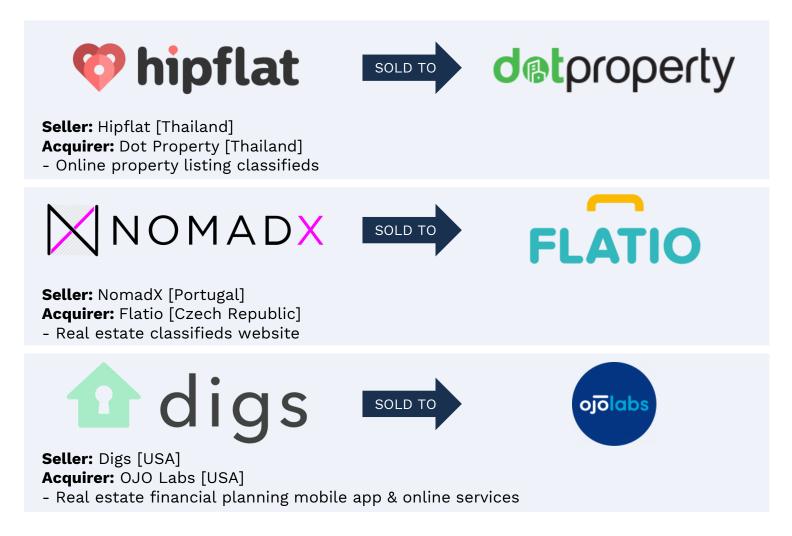

Pal [Under Armour] [USA] Acquirer: Francisco Partners Management [USA] Transaction Value: \$345M

- Exercise tracking website & application





Prudentiai Capital Group

### **E-learning**



Seller: ClassesUSA.com [Rock Holdings] [USA] Acquirer: EducationDynamics [Muirlands Capital/KnowledgeShares/Prudential Capital Group] [USA]

- Online higher education courses



Seller: Drops [Estonia] Acquirer: Kahoot! [Norway] Transaction Value: \$31M

- Online language learning SaaS and mobile app





### **Financial Info Resources**



Seller: Credit Karma (Tax asset) [USA] Acquirer: Square [USA] Transaction Value: \$50M

- Online tax service



**Seller:** Millennial Money [USA] **Acquirer:** The Motley Fool [USA]

- Online financial information website





### **Real Estate Info Resources**







### **E-sports Communities & Social Networks**







### **Healthcare Communities & Social Networks**



**Seller:** OneCare Media [USA] **Acquirer:** ABRY Partners [USA] - Healthcare online advertising



**Seller:** coliquio [Germany] **Acquirer:** WebMD Health [Internet Brands] [KKR] [USA]

- German online healthcare community





### **Public Valuation Multiples**



### 2020 Mega Deals (Jan-Dec)





# Jacobs

**Seller:** PA Consulting Group [The Carlyle Group] [United Kingdom] Acquirer: Jacobs Engineering Group [USA]

Transaction Value: \$2.4B

- Technology services & software developer

|                                       | 区 Image Frame<br>Investment \$1.3B<br>Tencent 腾讯