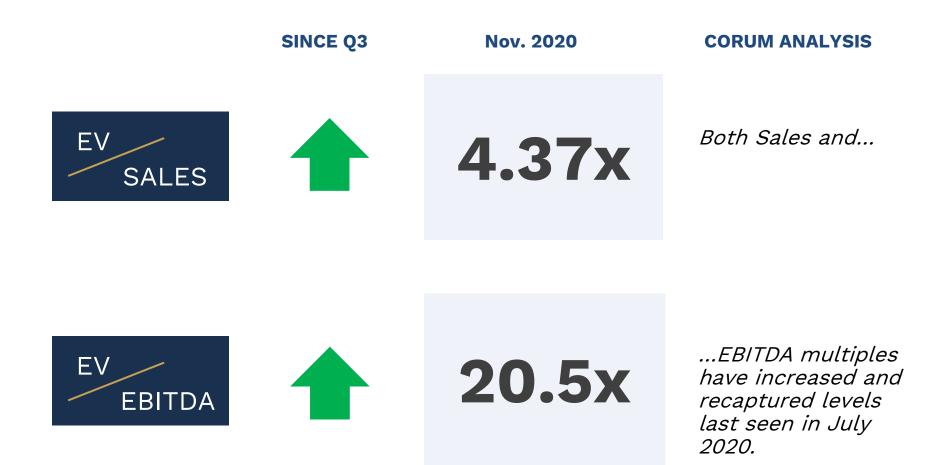

### Public Markets Mar 2020-YTD % CHANGE

### Public Markets Mar 2020-YTD % CHANGE

|       |            | Start            | End           | Years |  |
|-------|------------|------------------|---------------|-------|--|
|       | Previous   | Mar. 9, 2009     | Feb. 19, 2020 | 10.9  |  |
| 2 Dot | com Bubble | Oct. 11, 1990    | Mar. 24, 2000 | 9.5   |  |
|       | stwar Boom | Jun. 13, 1949    | Aug. 2, 1956  | 7.1   |  |
|       | • • •      |                  |               |       |  |
|       | Current    | Mar. 23,<br>2020 | ?             | 0.8   |  |