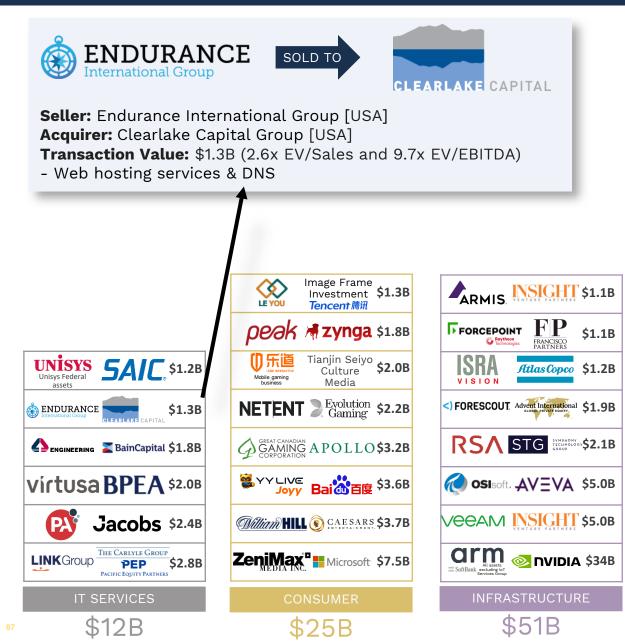

### **Corum Index** TECH M&A

|                                                                                                                                                                                                                                                                                                                                                                                                                                                                                                                                                                                                                                                                                                                                                                                                                                                                                                                                                                                                                                                                                                                                                                                                                                                                                                                                                                                                                                                                                                                                                                                                                                                                                                                                                                                                                                                                                                                                                                                                                                                                                                                                | SDL* PRWS \$1.18                                 |
|--------------------------------------------------------------------------------------------------------------------------------------------------------------------------------------------------------------------------------------------------------------------------------------------------------------------------------------------------------------------------------------------------------------------------------------------------------------------------------------------------------------------------------------------------------------------------------------------------------------------------------------------------------------------------------------------------------------------------------------------------------------------------------------------------------------------------------------------------------------------------------------------------------------------------------------------------------------------------------------------------------------------------------------------------------------------------------------------------------------------------------------------------------------------------------------------------------------------------------------------------------------------------------------------------------------------------------------------------------------------------------------------------------------------------------------------------------------------------------------------------------------------------------------------------------------------------------------------------------------------------------------------------------------------------------------------------------------------------------------------------------------------------------------------------------------------------------------------------------------------------------------------------------------------------------------------------------------------------------------------------------------------------------------------------------------------------------------------------------------------------------|--------------------------------------------------|
|                                                                                                                                                                                                                                                                                                                                                                                                                                                                                                                                                                                                                                                                                                                                                                                                                                                                                                                                                                                                                                                                                                                                                                                                                                                                                                                                                                                                                                                                                                                                                                                                                                                                                                                                                                                                                                                                                                                                                                                                                                                                                                                                |                                                  |
|                                                                                                                                                                                                                                                                                                                                                                                                                                                                                                                                                                                                                                                                                                                                                                                                                                                                                                                                                                                                                                                                                                                                                                                                                                                                                                                                                                                                                                                                                                                                                                                                                                                                                                                                                                                                                                                                                                                                                                                                                                                                                                                                | CVlocity salesforce \$1.3B                       |
| ADT/LEM \$1.5B                                                                                                                                                                                                                                                                                                                                                                                                                                                                                                                                                                                                                                                                                                                                                                                                                                                                                                                                                                                                                                                                                                                                                                                                                                                                                                                                                                                                                                                                                                                                                                                                                                                                                                                                                                                                                                                                                                                                                                                                                                                                                                                 | Saba formerstone \$1.4B                          |
| alista  E Q T \$1.5B                                                                                                                                                                                                                                                                                                                                                                                                                                                                                                                                                                                                                                                                                                                                                                                                                                                                                                                                                                                                                                                                                                                                                                                                                                                                                                                                                                                                                                                                                                                                                                                                                                                                                                                                                                                                                                                                                                                                                                                                                                                                                                           | 𝜍 workfront 🚺 Adobe \$1.5B                       |
| ou 搜狗 Tencent 腾讯 \$2.1B                                                                                                                                                                                                                                                                                                                                                                                                                                                                                                                                                                                                                                                                                                                                                                                                                                                                                                                                                                                                                                                                                                                                                                                                                                                                                                                                                                                                                                                                                                                                                                                                                                                                                                                                                                                                                                                                                                                                                                                                                                                                                                        | LLamasoft <b>Coupa</b> \$1.5B                    |
| <b>2 亲示浪网 《</b> \$2.6B                                                                                                                                                                                                                                                                                                                                                                                                                                                                                                                                                                                                                                                                                                                                                                                                                                                                                                                                                                                                                                                                                                                                                                                                                                                                                                                                                                                                                                                                                                                                                                                                                                                                                                                                                                                                                                                                                                                                                                                                                                                                                                         | planview. TPG<br>TAASSOCIATES \$1.6B             |
| but the state of t | eNett \$1.7B                                     |
| ncestry Blackstone \$4.7B                                                                                                                                                                                                                                                                                                                                                                                                                                                                                                                                                                                                                                                                                                                                                                                                                                                                                                                                                                                                                                                                                                                                                                                                                                                                                                                                                                                                                                                                                                                                                                                                                                                                                                                                                                                                                                                                                                                                                                                                                                                                                                      | E20PEN <sup>®</sup> PRINCIPAL HOLDINGS II \$2.1B |
| ₩51job.com<br><b>2.211</b> DCP 德秋音本 \$5.3B                                                                                                                                                                                                                                                                                                                                                                                                                                                                                                                                                                                                                                                                                                                                                                                                                                                                                                                                                                                                                                                                                                                                                                                                                                                                                                                                                                                                                                                                                                                                                                                                                                                                                                                                                                                                                                                                                                                                                                                                                                                                                     | 😅 segment 🔃 twilio \$3.2B                        |
| BHUB 105T EAT Takeaway.com \$7.1B                                                                                                                                                                                                                                                                                                                                                                                                                                                                                                                                                                                                                                                                                                                                                                                                                                                                                                                                                                                                                                                                                                                                                                                                                                                                                                                                                                                                                                                                                                                                                                                                                                                                                                                                                                                                                                                                                                                                                                                                                                                                                              |                                                  |
| it karma <b>Intuit</b> \$7.1B                                                                                                                                                                                                                                                                                                                                                                                                                                                                                                                                                                                                                                                                                                                                                                                                                                                                                                                                                                                                                                                                                                                                                                                                                                                                                                                                                                                                                                                                                                                                                                                                                                                                                                                                                                                                                                                                                                                                                                                                                                                                                                  | CPA GLOBAL' Clarivate \$6.8B                     |
| 同城 OCEAN LINK \$8.2B                                                                                                                                                                                                                                                                                                                                                                                                                                                                                                                                                                                                                                                                                                                                                                                                                                                                                                                                                                                                                                                                                                                                                                                                                                                                                                                                                                                                                                                                                                                                                                                                                                                                                                                                                                                                                                                                                                                                                                                                                                                                                                           | nets: nexi \$7.18                                |
| Lassifieds business,<br>Denmark assets                                                                                                                                                                                                                                                                                                                                                                                                                                                                                                                                                                                                                                                                                                                                                                                                                                                                                                                                                                                                                                                                                                                                                                                                                                                                                                                                                                                                                                                                                                                                                                                                                                                                                                                                                                                                                                                                                                                                                                                                                                                                                         | ingenico Worldline \$9.0B                        |
| FINANCIAL Morgan Stanley \$13B                                                                                                                                                                                                                                                                                                                                                                                                                                                                                                                                                                                                                                                                                                                                                                                                                                                                                                                                                                                                                                                                                                                                                                                                                                                                                                                                                                                                                                                                                                                                                                                                                                                                                                                                                                                                                                                                                                                                                                                                                                                                                                 | IHS Markit: S&P Global \$39B                     |
| INTERNET                                                                                                                                                                                                                                                                                                                                                                                                                                                                                                                                                                                                                                                                                                                                                                                                                                                                                                                                                                                                                                                                                                                                                                                                                                                                                                                                                                                                                                                                                                                                                                                                                                                                                                                                                                                                                                                                                                                                                                                                                                                                                                                       | HORIZONTAL                                       |
| \$65B                                                                                                                                                                                                                                                                                                                                                                                                                                                                                                                                                                                                                                                                                                                                                                                                                                                                                                                                                                                                                                                                                                                                                                                                                                                                                                                                                                                                                                                                                                                                                                                                                                                                                                                                                                                                                                                                                                                                                                                                                                                                                                                          | \$83B                                            |
|                                                                                                                                                                                                                                                                                                                                                                                                                                                                                                                                                                                                                                                                                                                                                                                                                                                                                                                                                                                                                                                                                                                                                                                                                                                                                                                                                                                                                                                                                                                                                                                                                                                                                                                                                                                                                                                                                                                                                                                                                                                                                                                                |                                                  |

Image Frame Investment **\$1.3B** 

**ISRA** 

VISION

FRANCISCO

\$51B

Tencent 腾讯

LE YOU

|                                                                |                                                                                                       |                                           | ZOOX amazon \$1.28                                                            |                                                      | SDL* FRWS \$1.1B                                   |
|----------------------------------------------------------------|-------------------------------------------------------------------------------------------------------|-------------------------------------------|-------------------------------------------------------------------------------|------------------------------------------------------|----------------------------------------------------|
| 🛛 🦁 workfro                                                    |                                                                                                       | Adobe                                     | GALILEO SOFI 🗱 \$1.2B                                                         |                                                      | Li∩x <sup>ズ</sup> ⓒ totvs \$1.1B                   |
| Seller: Workfront [USA]                                        |                                                                                                       |                                           | CarePort WellSky \$1.4B                                                       |                                                      | Vlocity salesforce \$1.3B                          |
| Acquirer: Adobe [USA]<br>Transaction Value: \$1.5              |                                                                                                       |                                           | RIB Schneider \$1.4B                                                          | WALDEN<br>UNIVERSITY<br>GLOBAL EDUCATION \$1.5B      | Saba formerstone \$1.4B                            |
| - Enterprise work mana                                         |                                                                                                       | *                                         | CDK<br>Global.<br>Internal FRANCISCO \$1.5B                                   | idealista   🗄 🔍 T \$1.58                             | 😵 workfront 🔣 Adobe \$1.5B                         |
|                                                                |                                                                                                       |                                           | SI.68                                                                         | Sogou 搜狗 Tencent 腾讯 \$2.1B                           | Lamasoft 🗱 coupa \$1.5B                            |
|                                                                |                                                                                                       |                                           | optimalblue <sup>,</sup> black aknight <sup>,</sup> \$1.88                    | 第二章<br>第二章<br>第二章<br>第二章<br>第二章<br>第二章<br>第二章<br>第二章 | planview. TPG<br>TAASSOCIATES \$1.6B               |
|                                                                | Image Frame<br>Investment <b>\$1.3B</b><br>Tencent 腾讯                                                 | ARMIS. INSIGHT \$1.1B                     | <b>AVAIOQ NEC</b> \$2.2B                                                      | Postmates Uber \$2.7B                                | eNett 2 \$1.7B                                     |
|                                                                | peak 🕷 zynga \$1.88                                                                                   | FORCEPOINT FANCISCO \$1.1B                | Advent International<br>Global Connect business Advent International<br>S2.7B | → ancestry Blackstone \$4.7B                         | E20PEN CCNEUBERCER<br>PRINCIPAL HOLDINGS II \$2.1B |
| Unisys Federal<br>Unisys Federal<br>assets                     | Tianjin Seiyo<br>Culture<br>Mobile gaming<br>Mobile gaming<br>Mobile gaming<br>Mobile gaming<br>Media | ISRA AtlasCopco \$1.2B                    | VERAFîN 🜈 Nasdaq \$2.8B                                                       | <sup>₩₩₩₩.51job.com</sup><br>前程光价<br>DCP 查孙音本 \$5.3B | 🔆 segment 🔃 twilio \$3.2B                          |
| ENDURANCE                                                      | NETENT Evolution \$2.2B                                                                               | <) FORESCOUT. Advent International \$1.9B | Health and human services business                                            | GRUBHUB 11 JUST EAT Takeawaycom \$7.1B               |                                                    |
| Pengineering BainCapital \$1.8B                                | Garat CANADIAN<br>GAMING<br>CORFORATION APOLLO\$3.2B                                                  | RSA STG                                   |                                                                               | credit karma Intuit \$7.1B                           | CPA GLOBAL' Clarivate \$6.8B                       |
| vírtusa BPEA \$2.0B                                            |                                                                                                       |                                           | Vertafore Roper \$5.4B                                                        | 58同城 OCEAN LINK<br>网研投资 \$8.2B                       | nets: nexi \$7.1B                                  |
| Jacobs \$2.4B                                                  | CAESARS \$3.7B                                                                                        | VEEAM INSIGHT \$5.0B                      | EllieMae s11B                                                                 | Global classifieds business,<br>minus Demark assets  | ingenico Worldline \$9.0B                          |
| LINK Group THE CARLYLE GROUP<br>PEP<br>PACIFIC EQUITY PARTNERS |                                                                                                       |                                           | Livongo <sup>®</sup> Q TELADOC. \$19B                                         | EXTRADE Morgan Stanley \$13B                         | IHS Markit: S&P Global \$39B                       |
| IT SERVICES                                                    | CONSUMER                                                                                              | INFRASTRUCTURE                            | VERTICAL                                                                      | INTERNET                                             | HORIZONTAL                                         |
| 63 \$12B                                                       | \$25B                                                                                                 | \$51B                                     | \$64B                                                                         | \$65B                                                | \$83B                                              |