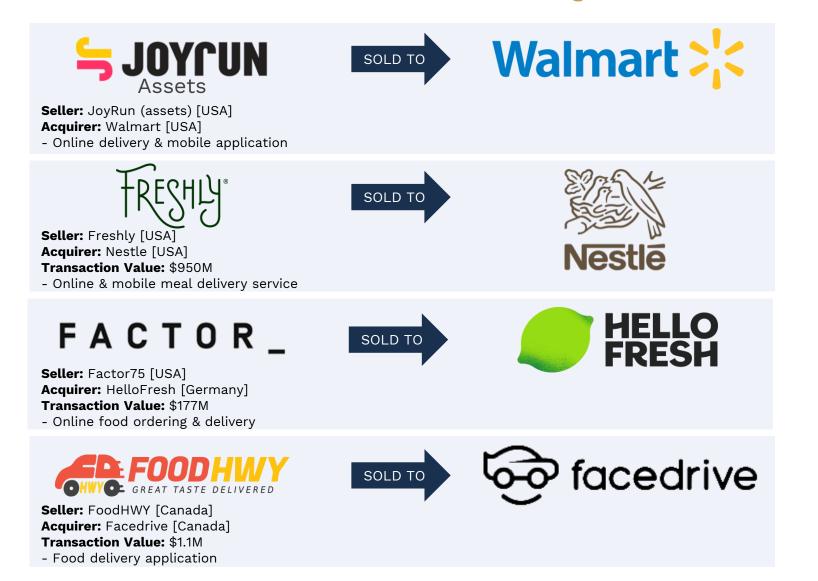

g - Other**



**Seller:** Plumbr [Estonia] **Acquirer:** Splunk [USA] - Application performance monitoring SaaS



**Seller:** Rigor [USA] **Acquirer:** Splunk [USA] - Digital performance monitoring SaaS



Seller: SentryOne [USA] Acquirer: SolarWinds Worldwide [USA] Transaction Value: \$142M (4.1x EV/Sales) - Database monitoring software







### **Identity & Access Management**



Authorization & access control SaaS





### **IoT & Mobile Device Access Management**



**Seller:** Asavie Technology Sales [Ireland] **Acquirer:** Akamai Technologies [USA]

- IoT & mobile device access control SaaS



Seller: PointSharp [Sweden]

Acquirer: Main Capital Partners [Netherlands]

- Enterprise mobility security SaaS





### **Public Valuation Multiples**







### **Food & Meal Delivery**







### **Grocery Delivery**



**Seller:** FreshDirect [USA] **Acquirer:** Ahold Delhaize [Netherlands]

- Online fresh food grocery retailer



**Seller:** BOTTLESAPP [South Africa] **Acquirer:** Pick n Pay Stores [South Africa]

- Groceries & beverage ordering mobile application





### **Restaurant Reservation**



**Seller:** TABLEAPP [Malaysia] **Acquirer:** FunNow [Taiwan]

- Online restaurant reservation application
- Expands FunNow's user base





### Self-Care Technology



Seller: Nutrisystem [Tivity Health] [USA] Acquirer: Kainos Capital [USA] Transaction Value: \$575M

- Online weight management foods & services



Seller: MyFitnessPal [Under Armour] [USA] Acquirer: Francisco Partners Management [USA] Transaction Value: \$345M

- Exercise tracking website & application