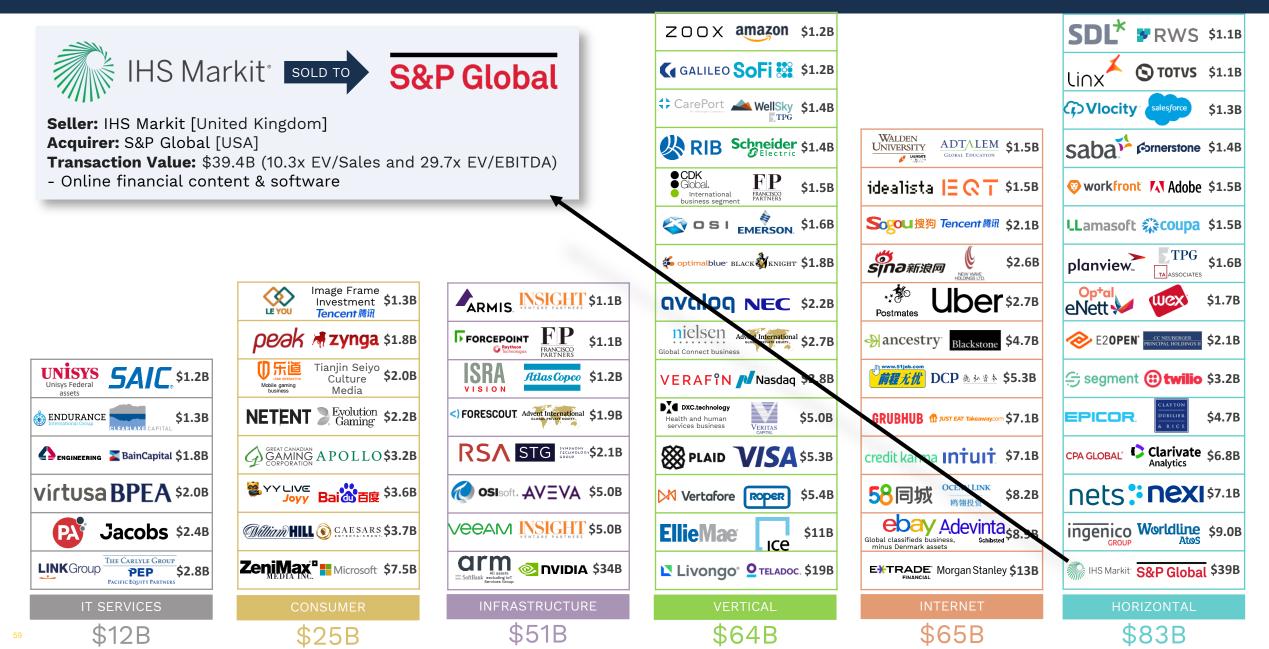

### **Corum Index** TECH M&A

|                                                                                                                                                                                                                                                                                                                                                                                                                                                                                                                                                                                                                                                                                                                                                                                                                                                                                                                                                                                                                                                                                                                                                                                                                                                                                                                                                                                                                                                                                                                                                                                                                                                                                                                                                                                                                                                                                                                                                                                                                                                                                                                                | SDL* PRWS \$1.18                                 |
|--------------------------------------------------------------------------------------------------------------------------------------------------------------------------------------------------------------------------------------------------------------------------------------------------------------------------------------------------------------------------------------------------------------------------------------------------------------------------------------------------------------------------------------------------------------------------------------------------------------------------------------------------------------------------------------------------------------------------------------------------------------------------------------------------------------------------------------------------------------------------------------------------------------------------------------------------------------------------------------------------------------------------------------------------------------------------------------------------------------------------------------------------------------------------------------------------------------------------------------------------------------------------------------------------------------------------------------------------------------------------------------------------------------------------------------------------------------------------------------------------------------------------------------------------------------------------------------------------------------------------------------------------------------------------------------------------------------------------------------------------------------------------------------------------------------------------------------------------------------------------------------------------------------------------------------------------------------------------------------------------------------------------------------------------------------------------------------------------------------------------------|--------------------------------------------------|
|                                                                                                                                                                                                                                                                                                                                                                                                                                                                                                                                                                                                                                                                                                                                                                                                                                                                                                                                                                                                                                                                                                                                                                                                                                                                                                                                                                                                                                                                                                                                                                                                                                                                                                                                                                                                                                                                                                                                                                                                                                                                                                                                |                                                  |
|                                                                                                                                                                                                                                                                                                                                                                                                                                                                                                                                                                                                                                                                                                                                                                                                                                                                                                                                                                                                                                                                                                                                                                                                                                                                                                                                                                                                                                                                                                                                                                                                                                                                                                                                                                                                                                                                                                                                                                                                                                                                                                                                | CVlocity salesforce \$1.3B                       |
| ADT/LEM \$1.5B                                                                                                                                                                                                                                                                                                                                                                                                                                                                                                                                                                                                                                                                                                                                                                                                                                                                                                                                                                                                                                                                                                                                                                                                                                                                                                                                                                                                                                                                                                                                                                                                                                                                                                                                                                                                                                                                                                                                                                                                                                                                                                                 | Saba formerstone \$1.4B                          |
| alista  E Q T \$1.5B                                                                                                                                                                                                                                                                                                                                                                                                                                                                                                                                                                                                                                                                                                                                                                                                                                                                                                                                                                                                                                                                                                                                                                                                                                                                                                                                                                                                                                                                                                                                                                                                                                                                                                                                                                                                                                                                                                                                                                                                                                                                                                           | 𝜍 workfront 🚺 Adobe \$1.5B                       |
| ou 搜狗 Tencent 腾讯 \$2.1B                                                                                                                                                                                                                                                                                                                                                                                                                                                                                                                                                                                                                                                                                                                                                                                                                                                                                                                                                                                                                                                                                                                                                                                                                                                                                                                                                                                                                                                                                                                                                                                                                                                                                                                                                                                                                                                                                                                                                                                                                                                                                                        | LLamasoft <b>Coupa</b> \$1.5B                    |
| <b>2 亲示浪网 《</b> \$2.6B                                                                                                                                                                                                                                                                                                                                                                                                                                                                                                                                                                                                                                                                                                                                                                                                                                                                                                                                                                                                                                                                                                                                                                                                                                                                                                                                                                                                                                                                                                                                                                                                                                                                                                                                                                                                                                                                                                                                                                                                                                                                                                         | planview. TPG<br>TAASSOCIATES \$1.6B             |
| but the state of t | eNett \$1.7B                                     |
| ncestry Blackstone \$4.7B                                                                                                                                                                                                                                                                                                                                                                                                                                                                                                                                                                                                                                                                                                                                                                                                                                                                                                                                                                                                                                                                                                                                                                                                                                                                                                                                                                                                                                                                                                                                                                                                                                                                                                                                                                                                                                                                                                                                                                                                                                                                                                      | E20PEN <sup>®</sup> PRINCIPAL HOLDINGS II \$2.1B |
| ₩51job.com<br><b>2.211</b> DCP 德秋音本 \$5.3B                                                                                                                                                                                                                                                                                                                                                                                                                                                                                                                                                                                                                                                                                                                                                                                                                                                                                                                                                                                                                                                                                                                                                                                                                                                                                                                                                                                                                                                                                                                                                                                                                                                                                                                                                                                                                                                                                                                                                                                                                                                                                     | 😅 segment 🔃 twilio \$3.2B                        |
| BHUB 105T EAT Takeaway.com \$7.1B                                                                                                                                                                                                                                                                                                                                                                                                                                                                                                                                                                                                                                                                                                                                                                                                                                                                                                                                                                                                                                                                                                                                                                                                                                                                                                                                                                                                                                                                                                                                                                                                                                                                                                                                                                                                                                                                                                                                                                                                                                                                                              |                                                  |
| it karma <b>Intuit</b> \$7.1B                                                                                                                                                                                                                                                                                                                                                                                                                                                                                                                                                                                                                                                                                                                                                                                                                                                                                                                                                                                                                                                                                                                                                                                                                                                                                                                                                                                                                                                                                                                                                                                                                                                                                                                                                                                                                                                                                                                                                                                                                                                                                                  | CPA GLOBAL' Clarivate \$6.8B                     |
| 同城 OCEAN LINK \$8.2B                                                                                                                                                                                                                                                                                                                                                                                                                                                                                                                                                                                                                                                                                                                                                                                                                                                                                                                                                                                                                                                                                                                                                                                                                                                                                                                                                                                                                                                                                                                                                                                                                                                                                                                                                                                                                                                                                                                                                                                                                                                                                                           | nets: nexi \$7.18                                |
| Lassifieds business,<br>Denmark assets                                                                                                                                                                                                                                                                                                                                                                                                                                                                                                                                                                                                                                                                                                                                                                                                                                                                                                                                                                                                                                                                                                                                                                                                                                                                                                                                                                                                                                                                                                                                                                                                                                                                                                                                                                                                                                                                                                                                                                                                                                                                                         | ingenico Worldline \$9.0B                        |
| FINANCIAL Morgan Stanley \$13B                                                                                                                                                                                                                                                                                                                                                                                                                                                                                                                                                                                                                                                                                                                                                                                                                                                                                                                                                                                                                                                                                                                                                                                                                                                                                                                                                                                                                                                                                                                                                                                                                                                                                                                                                                                                                                                                                                                                                                                                                                                                                                 | IHS Markit: S&P Global \$39B                     |
| INTERNET                                                                                                                                                                                                                                                                                                                                                                                                                                                                                                                                                                                                                                                                                                                                                                                                                                                                                                                                                                                                                                                                                                                                                                                                                                                                                                                                                                                                                                                                                                                                                                                                                                                                                                                                                                                                                                                                                                                                                                                                                                                                                                                       | HORIZONTAL                                       |
| \$65B                                                                                                                                                                                                                                                                                                                                                                                                                                                                                                                                                                                                                                                                                                                                                                                                                                                                                                                                                                                                                                                                                                                                                                                                                                                                                                                                                                                                                                                                                                                                                                                                                                                                                                                                                                                                                                                                                                                                                                                                                                                                                                                          | \$83B                                            |
|                                                                                                                                                                                                                                                                                                                                                                                                                                                                                                                                                                                                                                                                                                                                                                                                                                                                                                                                                                                                                                                                                                                                                                                                                                                                                                                                                                                                                                                                                                                                                                                                                                                                                                                                                                                                                                                                                                                                                                                                                                                                                                                                |                                                  |