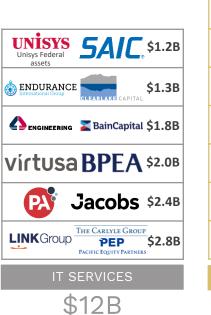

### **Corum Index** TECH M&A

|                                                                                                                                                                                                                                                                                                                                                                                                                                                                                                                                                                                                                                                                                                                                                                                                                                                                                                                                                                                                                                                                                                                                                                                                                                                                                                                                                                                                                                                                                                                                                                                                                                                                                                                                                                                                                                                                                                                                                                                                                                                                                                                                | SDL* PRWS \$1.18                                 |
|--------------------------------------------------------------------------------------------------------------------------------------------------------------------------------------------------------------------------------------------------------------------------------------------------------------------------------------------------------------------------------------------------------------------------------------------------------------------------------------------------------------------------------------------------------------------------------------------------------------------------------------------------------------------------------------------------------------------------------------------------------------------------------------------------------------------------------------------------------------------------------------------------------------------------------------------------------------------------------------------------------------------------------------------------------------------------------------------------------------------------------------------------------------------------------------------------------------------------------------------------------------------------------------------------------------------------------------------------------------------------------------------------------------------------------------------------------------------------------------------------------------------------------------------------------------------------------------------------------------------------------------------------------------------------------------------------------------------------------------------------------------------------------------------------------------------------------------------------------------------------------------------------------------------------------------------------------------------------------------------------------------------------------------------------------------------------------------------------------------------------------|--------------------------------------------------|
|                                                                                                                                                                                                                                                                                                                                                                                                                                                                                                                                                                                                                                                                                                                                                                                                                                                                                                                                                                                                                                                                                                                                                                                                                                                                                                                                                                                                                                                                                                                                                                                                                                                                                                                                                                                                                                                                                                                                                                                                                                                                                                                                |                                                  |
|                                                                                                                                                                                                                                                                                                                                                                                                                                                                                                                                                                                                                                                                                                                                                                                                                                                                                                                                                                                                                                                                                                                                                                                                                                                                                                                                                                                                                                                                                                                                                                                                                                                                                                                                                                                                                                                                                                                                                                                                                                                                                                                                | CVlocity salesforce \$1.3B                       |
| ADT/LEM \$1.5B                                                                                                                                                                                                                                                                                                                                                                                                                                                                                                                                                                                                                                                                                                                                                                                                                                                                                                                                                                                                                                                                                                                                                                                                                                                                                                                                                                                                                                                                                                                                                                                                                                                                                                                                                                                                                                                                                                                                                                                                                                                                                                                 | Saba formerstone \$1.4B                          |
| alista  E Q T \$1.5B                                                                                                                                                                                                                                                                                                                                                                                                                                                                                                                                                                                                                                                                                                                                                                                                                                                                                                                                                                                                                                                                                                                                                                                                                                                                                                                                                                                                                                                                                                                                                                                                                                                                                                                                                                                                                                                                                                                                                                                                                                                                                                           | 𝜍 workfront 🚺 Adobe \$1.5B                       |
| ou 搜狗 Tencent 腾讯 \$2.1B                                                                                                                                                                                                                                                                                                                                                                                                                                                                                                                                                                                                                                                                                                                                                                                                                                                                                                                                                                                                                                                                                                                                                                                                                                                                                                                                                                                                                                                                                                                                                                                                                                                                                                                                                                                                                                                                                                                                                                                                                                                                                                        | LLamasoft <b>Coupa</b> \$1.5B                    |
| <b>2 亲示浪网 《</b> \$2.6B                                                                                                                                                                                                                                                                                                                                                                                                                                                                                                                                                                                                                                                                                                                                                                                                                                                                                                                                                                                                                                                                                                                                                                                                                                                                                                                                                                                                                                                                                                                                                                                                                                                                                                                                                                                                                                                                                                                                                                                                                                                                                                         | planview. TPG<br>TAASSOCIATES \$1.6B             |
| but the state of t | eNett \$1.7B                                     |
| ncestry Blackstone \$4.7B                                                                                                                                                                                                                                                                                                                                                                                                                                                                                                                                                                                                                                                                                                                                                                                                                                                                                                                                                                                                                                                                                                                                                                                                                                                                                                                                                                                                                                                                                                                                                                                                                                                                                                                                                                                                                                                                                                                                                                                                                                                                                                      | E20PEN <sup>®</sup> PRINCIPAL HOLDINGS II \$2.1B |
| ₩51job.com<br><b>2.211</b> DCP 德秋音本 \$5.3B                                                                                                                                                                                                                                                                                                                                                                                                                                                                                                                                                                                                                                                                                                                                                                                                                                                                                                                                                                                                                                                                                                                                                                                                                                                                                                                                                                                                                                                                                                                                                                                                                                                                                                                                                                                                                                                                                                                                                                                                                                                                                     | 😅 segment 🔃 twilio \$3.2B                        |
| BHUB 105T EAT Takeaway.com \$7.1B                                                                                                                                                                                                                                                                                                                                                                                                                                                                                                                                                                                                                                                                                                                                                                                                                                                                                                                                                                                                                                                                                                                                                                                                                                                                                                                                                                                                                                                                                                                                                                                                                                                                                                                                                                                                                                                                                                                                                                                                                                                                                              |                                                  |
| it karma <b>Intuit</b> \$7.1B                                                                                                                                                                                                                                                                                                                                                                                                                                                                                                                                                                                                                                                                                                                                                                                                                                                                                                                                                                                                                                                                                                                                                                                                                                                                                                                                                                                                                                                                                                                                                                                                                                                                                                                                                                                                                                                                                                                                                                                                                                                                                                  | CPA GLOBAL' Clarivate \$6.8B                     |
| 同城 OCEAN LINK \$8.2B                                                                                                                                                                                                                                                                                                                                                                                                                                                                                                                                                                                                                                                                                                                                                                                                                                                                                                                                                                                                                                                                                                                                                                                                                                                                                                                                                                                                                                                                                                                                                                                                                                                                                                                                                                                                                                                                                                                                                                                                                                                                                                           | nets: nexi \$7.18                                |
| Lassifieds business,<br>Denmark assets                                                                                                                                                                                                                                                                                                                                                                                                                                                                                                                                                                                                                                                                                                                                                                                                                                                                                                                                                                                                                                                                                                                                                                                                                                                                                                                                                                                                                                                                                                                                                                                                                                                                                                                                                                                                                                                                                                                                                                                                                                                                                         | ingenico Worldline \$9.0B                        |
| FINANCIAL Morgan Stanley \$13B                                                                                                                                                                                                                                                                                                                                                                                                                                                                                                                                                                                                                                                                                                                                                                                                                                                                                                                                                                                                                                                                                                                                                                                                                                                                                                                                                                                                                                                                                                                                                                                                                                                                                                                                                                                                                                                                                                                                                                                                                                                                                                 | IHS Markit: S&P Global \$39B                     |
| INTERNET                                                                                                                                                                                                                                                                                                                                                                                                                                                                                                                                                                                                                                                                                                                                                                                                                                                                                                                                                                                                                                                                                                                                                                                                                                                                                                                                                                                                                                                                                                                                                                                                                                                                                                                                                                                                                                                                                                                                                                                                                                                                                                                       | HORIZONTAL                                       |
| \$65B                                                                                                                                                                                                                                                                                                                                                                                                                                                                                                                                                                                                                                                                                                                                                                                                                                                                                                                                                                                                                                                                                                                                                                                                                                                                                                                                                                                                                                                                                                                                                                                                                                                                                                                                                                                                                                                                                                                                                                                                                                                                                                                          | \$83B                                            |
|                                                                                                                                                                                                                                                                                                                                                                                                                                                                                                                                                                                                                                                                                                                                                                                                                                                                                                                                                                                                                                                                                                                                                                                                                                                                                                                                                                                                                                                                                                                                                                                                                                                                                                                                                                                                                                                                                                                                                                                                                                                                                                                                |                                                  |

Image Frame Investment **\$1.3B** 

**ISRA** 

VISION

FRANCISCO

\$51B

Tencent 腾讯

LE YOU

|                                                                |                                                                                                       |                                           | ZOOX amazon \$1.28                                                            |                                                      | SDL* FRWS \$1.1B                                   |
|----------------------------------------------------------------|-------------------------------------------------------------------------------------------------------|-------------------------------------------|-------------------------------------------------------------------------------|------------------------------------------------------|----------------------------------------------------|
| 🛛 🦁 workfro                                                    |                                                                                                       | Adobe                                     | GALILEO SOFI 🗱 \$1.2B                                                         |                                                      | Li∩x <sup>ズ</sup> ⓒ totvs \$1.1B                   |
| Seller: Workfront [USA]                                        |                                                                                                       |                                           | CarePort WellSky \$1.4B                                                       |                                                      | Vlocity salesforce \$1.3B                          |
| Acquirer: Adobe [USA]<br>Transaction Value: \$1.5              |                                                                                                       |                                           | RIB Schneider \$1.4B                                                          | WALDEN<br>UNIVERSITY<br>GLOBAL EDUCATION \$1.5B      | Saba formerstone \$1.4B                            |
| - Enterprise work mana                                         |                                                                                                       | *                                         | CDK<br>Global.<br>Internal FRANCISCO \$1.5B                                   | idealista   🗄 🔍 T \$1.58                             | 😵 workfront 🔣 Adobe \$1.5B                         |
|                                                                |                                                                                                       |                                           | SI.68                                                                         | Sogou 搜狗 Tencent 腾讯 \$2.1B                           | Lamasoft 🗱 coupa \$1.5B                            |
|                                                                |                                                                                                       |                                           | optimalblue <sup>,</sup> black aknight <sup>,</sup> \$1.88                    | 第二章<br>第二章<br>第二章<br>第二章<br>第二章<br>第二章<br>第二章<br>第二章 | planview. TPG<br>TAASSOCIATES \$1.6B               |
|                                                                | Image Frame<br>Investment <b>\$1.3B</b><br>Tencent 腾讯                                                 | ARMIS. INSIGHT \$1.1B                     | <b>AVAIOQ NEC</b> \$2.2B                                                      | Postmates Uber \$2.7B                                | eNett 2 \$1.7B                                     |
|                                                                | peak 🕷 zynga \$1.88                                                                                   | FORCEPOINT FANCISCO \$1.1B                | Advent International<br>Global Connect business Advent International<br>S2.7B | → ancestry Blackstone \$4.7B                         | E20PEN CCNEUBERCER<br>PRINCIPAL HOLDINGS II \$2.1B |
| Unisys Federal<br>Unisys Federal<br>assets                     | Tianjin Seiyo<br>Culture<br>Mobile gaming<br>Mobile gaming<br>Mobile gaming<br>Mobile gaming<br>Media | ISRA AtlasCopco \$1.2B                    | VERAFîN 🜈 Nasdaq \$2.8B                                                       | <sup>₩₩₩₩.51job.com</sup><br>前程光价<br>DCP 查孙音本 \$5.3B | 🔆 segment 🔃 twilio \$3.2B                          |
| ENDURANCE                                                      | NETENT Evolution \$2.2B                                                                               | <) FORESCOUT. Advent International \$1.9B | Health and human services business                                            | GRUBHUB 11 JUST EAT Takeawaycom \$7.1B               |                                                    |
| Pengineering BainCapital \$1.8B                                | Garat CANADIAN<br>GAMING<br>CORFORATION APOLLO\$3.2B                                                  | RSA STG                                   |                                                                               | credit karma Intuit \$7.1B                           | CPA GLOBAL' Clarivate \$6.8B                       |
| vírtusa BPEA \$2.0B                                            |                                                                                                       |                                           | Vertafore Roper \$5.4B                                                        | 58同城 OCEAN LINK<br>网研投资 \$8.2B                       | nets: nexi \$7.1B                                  |
| Jacobs \$2.4B                                                  | CAESARS \$3.7B                                                                                        | VEEAM INSIGHT \$5.0B                      | EllieMae s11B                                                                 | Global classifieds business,<br>minus Demark assets  | ingenico Worldline \$9.0B                          |
| LINK Group THE CARLYLE GROUP<br>PEP<br>PACIFIC EQUITY PARTNERS |                                                                                                       |                                           | Livongo <sup>®</sup> Q TELADOC. \$19B                                         | EXTRADE Morgan Stanley \$13B                         | IHS Markit: S&P Global \$39B                       |
| IT SERVICES                                                    | CONSUMER                                                                                              | INFRASTRUCTURE                            | VERTICAL                                                                      | INTERNET                                             | HORIZONTAL                                         |
| 63 \$12B                                                       | \$25B                                                                                                 | \$51B                                     | \$64B                                                                         | \$65B                                                | \$83B                                              |