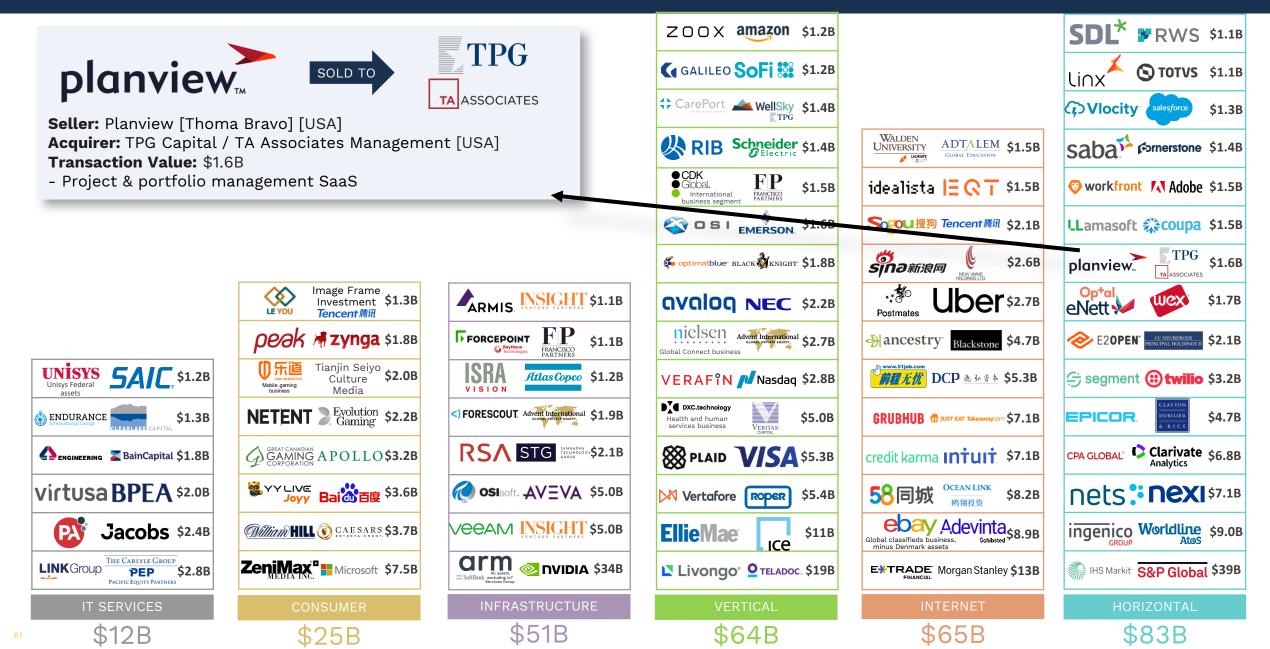

### **Corum Index** TECH M&A

|                                                                                                                                                                                                                                                                                                                                                                                                                                                                                                                                                                                                                                                                                                                                                                                                                                                                                                                                                                                                                                                                                                                                                                                                                                                                                                                                                                                                                                                                                                                                                                                                                                                                                                                                                                                                                                                                                                                                                                                                                                                                                                                                | SDL* PRWS \$1.18                                 |
|--------------------------------------------------------------------------------------------------------------------------------------------------------------------------------------------------------------------------------------------------------------------------------------------------------------------------------------------------------------------------------------------------------------------------------------------------------------------------------------------------------------------------------------------------------------------------------------------------------------------------------------------------------------------------------------------------------------------------------------------------------------------------------------------------------------------------------------------------------------------------------------------------------------------------------------------------------------------------------------------------------------------------------------------------------------------------------------------------------------------------------------------------------------------------------------------------------------------------------------------------------------------------------------------------------------------------------------------------------------------------------------------------------------------------------------------------------------------------------------------------------------------------------------------------------------------------------------------------------------------------------------------------------------------------------------------------------------------------------------------------------------------------------------------------------------------------------------------------------------------------------------------------------------------------------------------------------------------------------------------------------------------------------------------------------------------------------------------------------------------------------|--------------------------------------------------|
|                                                                                                                                                                                                                                                                                                                                                                                                                                                                                                                                                                                                                                                                                                                                                                                                                                                                                                                                                                                                                                                                                                                                                                                                                                                                                                                                                                                                                                                                                                                                                                                                                                                                                                                                                                                                                                                                                                                                                                                                                                                                                                                                |                                                  |
|                                                                                                                                                                                                                                                                                                                                                                                                                                                                                                                                                                                                                                                                                                                                                                                                                                                                                                                                                                                                                                                                                                                                                                                                                                                                                                                                                                                                                                                                                                                                                                                                                                                                                                                                                                                                                                                                                                                                                                                                                                                                                                                                | CVlocity salesforce \$1.3B                       |
| ADT/LEM \$1.5B                                                                                                                                                                                                                                                                                                                                                                                                                                                                                                                                                                                                                                                                                                                                                                                                                                                                                                                                                                                                                                                                                                                                                                                                                                                                                                                                                                                                                                                                                                                                                                                                                                                                                                                                                                                                                                                                                                                                                                                                                                                                                                                 | Saba formerstone \$1.4B                          |
| alista  E Q T \$1.5B                                                                                                                                                                                                                                                                                                                                                                                                                                                                                                                                                                                                                                                                                                                                                                                                                                                                                                                                                                                                                                                                                                                                                                                                                                                                                                                                                                                                                                                                                                                                                                                                                                                                                                                                                                                                                                                                                                                                                                                                                                                                                                           | 𝜍 workfront 🚺 Adobe \$1.5B                       |
| ou 搜狗 Tencent 腾讯 \$2.1B                                                                                                                                                                                                                                                                                                                                                                                                                                                                                                                                                                                                                                                                                                                                                                                                                                                                                                                                                                                                                                                                                                                                                                                                                                                                                                                                                                                                                                                                                                                                                                                                                                                                                                                                                                                                                                                                                                                                                                                                                                                                                                        | LLamasoft <b>Coupa</b> \$1.5B                    |
| <b>2 亲示浪网 《</b> \$2.6B                                                                                                                                                                                                                                                                                                                                                                                                                                                                                                                                                                                                                                                                                                                                                                                                                                                                                                                                                                                                                                                                                                                                                                                                                                                                                                                                                                                                                                                                                                                                                                                                                                                                                                                                                                                                                                                                                                                                                                                                                                                                                                         | planview. TPG<br>TAASSOCIATES \$1.6B             |
| but the state of t | eNett \$1.7B                                     |
| ncestry Blackstone \$4.7B                                                                                                                                                                                                                                                                                                                                                                                                                                                                                                                                                                                                                                                                                                                                                                                                                                                                                                                                                                                                                                                                                                                                                                                                                                                                                                                                                                                                                                                                                                                                                                                                                                                                                                                                                                                                                                                                                                                                                                                                                                                                                                      | E20PEN <sup>®</sup> PRINCIPAL HOLDINGS II \$2.1B |
| ₩51job.com<br><b>2.211</b> DCP 德秋音本 \$5.3B                                                                                                                                                                                                                                                                                                                                                                                                                                                                                                                                                                                                                                                                                                                                                                                                                                                                                                                                                                                                                                                                                                                                                                                                                                                                                                                                                                                                                                                                                                                                                                                                                                                                                                                                                                                                                                                                                                                                                                                                                                                                                     | 😅 segment 🔃 twilio \$3.2B                        |
| BHUB 105T EAT Takeaway.com \$7.1B                                                                                                                                                                                                                                                                                                                                                                                                                                                                                                                                                                                                                                                                                                                                                                                                                                                                                                                                                                                                                                                                                                                                                                                                                                                                                                                                                                                                                                                                                                                                                                                                                                                                                                                                                                                                                                                                                                                                                                                                                                                                                              |                                                  |
| it karma <b>Intuit</b> \$7.1B                                                                                                                                                                                                                                                                                                                                                                                                                                                                                                                                                                                                                                                                                                                                                                                                                                                                                                                                                                                                                                                                                                                                                                                                                                                                                                                                                                                                                                                                                                                                                                                                                                                                                                                                                                                                                                                                                                                                                                                                                                                                                                  | CPA GLOBAL' Clarivate \$6.8B                     |
| 同城 OCEAN LINK \$8.2B                                                                                                                                                                                                                                                                                                                                                                                                                                                                                                                                                                                                                                                                                                                                                                                                                                                                                                                                                                                                                                                                                                                                                                                                                                                                                                                                                                                                                                                                                                                                                                                                                                                                                                                                                                                                                                                                                                                                                                                                                                                                                                           | nets: nexi \$7.18                                |
| Lassifieds business,<br>Denmark assets                                                                                                                                                                                                                                                                                                                                                                                                                                                                                                                                                                                                                                                                                                                                                                                                                                                                                                                                                                                                                                                                                                                                                                                                                                                                                                                                                                                                                                                                                                                                                                                                                                                                                                                                                                                                                                                                                                                                                                                                                                                                                         | ingenico Worldline \$9.0B                        |
| FINANCIAL Morgan Stanley \$13B                                                                                                                                                                                                                                                                                                                                                                                                                                                                                                                                                                                                                                                                                                                                                                                                                                                                                                                                                                                                                                                                                                                                                                                                                                                                                                                                                                                                                                                                                                                                                                                                                                                                                                                                                                                                                                                                                                                                                                                                                                                                                                 | IHS Markit: S&P Global \$39B                     |
| INTERNET                                                                                                                                                                                                                                                                                                                                                                                                                                                                                                                                                                                                                                                                                                                                                                                                                                                                                                                                                                                                                                                                                                                                                                                                                                                                                                                                                                                                                                                                                                                                                                                                                                                                                                                                                                                                                                                                                                                                                                                                                                                                                                                       | HORIZONTAL                                       |
| \$65B                                                                                                                                                                                                                                                                                                                                                                                                                                                                                                                                                                                                                                                                                                                                                                                                                                                                                                                                                                                                                                                                                                                                                                                                                                                                                                                                                                                                                                                                                                                                                                                                                                                                                                                                                                                                                                                                                                                                                                                                                                                                                                                          | \$83B                                            |
|                                                                                                                                                                                                                                                                                                                                                                                                                                                                                                                                                                                                                                                                                                                                                                                                                                                                                                                                                                                                                                                                                                                                                                                                                                                                                                                                                                                                                                                                                                                                                                                                                                                                                                                                                                                                                                                                                                                                                                                                                                                                                                                                |                                                  |