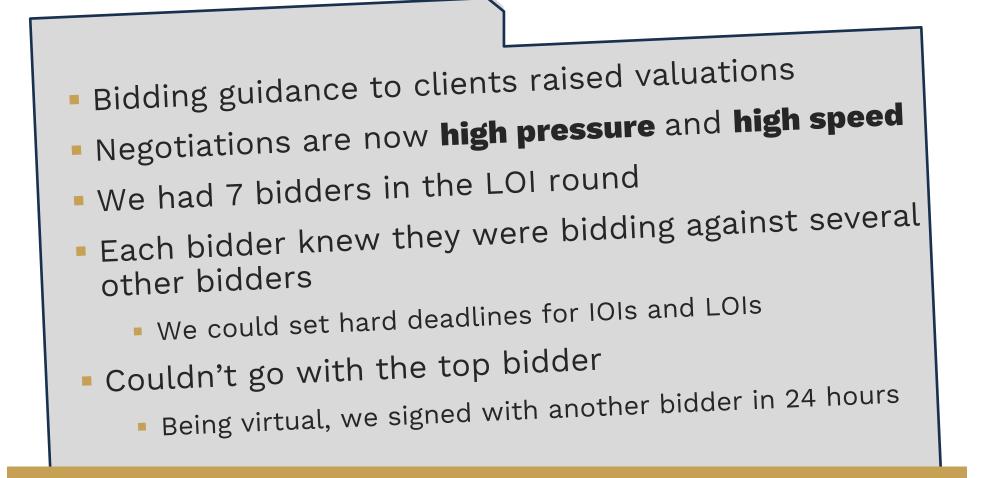

# Things are not happening slower They are far faster

Early August – early e-mails sent out

21 NDAs signed in just a few weeks

Mid September – 5 Indications of Interests

Early October – negotiated with 3 LOIs

## This isn't an anomaly It's becoming more and more the norm

 Having lots of bidders adds to the urgency of negotiation & the speed of outcome

- Had 40+ NDAs
  - More than 16 management meetings over 3 or 4 weeks
  - About 1/3 were overseas
- 2 hour meeting on Microsoft Teams > days of travel
  - During negotiation, it was a quick round of calls