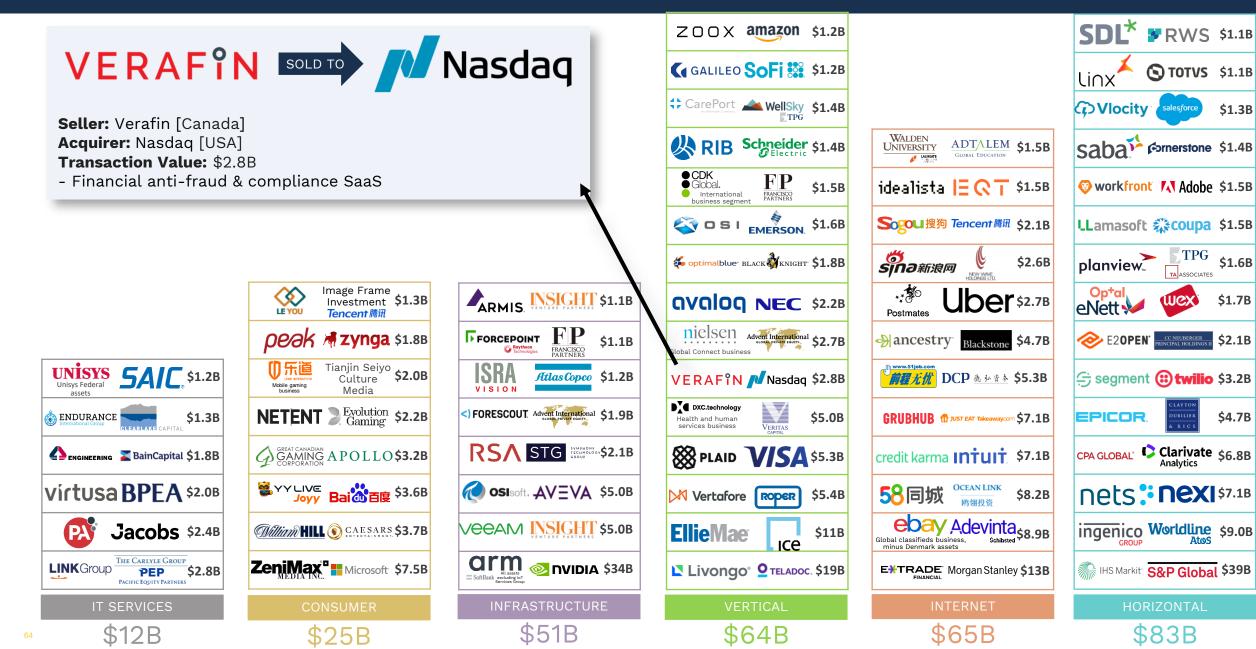

### **Corum Index** TECH M&A

|                                                                                                                                                                                                                                                                                                                                                                                                                                                                                                                                                                                                                                                                                                                                                                                                                                                                                                                                                                                                                                                                                                                                                                                                                                                                                                                                                                                                                                                                                                                                                                                                                                                                                                                                                                                                                                                                                                                                                                                                                                                                                                                                | SDL* PRWS \$1.18                                 |
|--------------------------------------------------------------------------------------------------------------------------------------------------------------------------------------------------------------------------------------------------------------------------------------------------------------------------------------------------------------------------------------------------------------------------------------------------------------------------------------------------------------------------------------------------------------------------------------------------------------------------------------------------------------------------------------------------------------------------------------------------------------------------------------------------------------------------------------------------------------------------------------------------------------------------------------------------------------------------------------------------------------------------------------------------------------------------------------------------------------------------------------------------------------------------------------------------------------------------------------------------------------------------------------------------------------------------------------------------------------------------------------------------------------------------------------------------------------------------------------------------------------------------------------------------------------------------------------------------------------------------------------------------------------------------------------------------------------------------------------------------------------------------------------------------------------------------------------------------------------------------------------------------------------------------------------------------------------------------------------------------------------------------------------------------------------------------------------------------------------------------------|--------------------------------------------------|
|                                                                                                                                                                                                                                                                                                                                                                                                                                                                                                                                                                                                                                                                                                                                                                                                                                                                                                                                                                                                                                                                                                                                                                                                                                                                                                                                                                                                                                                                                                                                                                                                                                                                                                                                                                                                                                                                                                                                                                                                                                                                                                                                |                                                  |
|                                                                                                                                                                                                                                                                                                                                                                                                                                                                                                                                                                                                                                                                                                                                                                                                                                                                                                                                                                                                                                                                                                                                                                                                                                                                                                                                                                                                                                                                                                                                                                                                                                                                                                                                                                                                                                                                                                                                                                                                                                                                                                                                | CVlocity salesforce \$1.3B                       |
| ADT/LEM \$1.5B                                                                                                                                                                                                                                                                                                                                                                                                                                                                                                                                                                                                                                                                                                                                                                                                                                                                                                                                                                                                                                                                                                                                                                                                                                                                                                                                                                                                                                                                                                                                                                                                                                                                                                                                                                                                                                                                                                                                                                                                                                                                                                                 | Saba formerstone \$1.4B                          |
| alista  E Q T \$1.5B                                                                                                                                                                                                                                                                                                                                                                                                                                                                                                                                                                                                                                                                                                                                                                                                                                                                                                                                                                                                                                                                                                                                                                                                                                                                                                                                                                                                                                                                                                                                                                                                                                                                                                                                                                                                                                                                                                                                                                                                                                                                                                           | 𝜍 workfront 🚺 Adobe \$1.5B                       |
| ou 搜狗 Tencent 腾讯 \$2.1B                                                                                                                                                                                                                                                                                                                                                                                                                                                                                                                                                                                                                                                                                                                                                                                                                                                                                                                                                                                                                                                                                                                                                                                                                                                                                                                                                                                                                                                                                                                                                                                                                                                                                                                                                                                                                                                                                                                                                                                                                                                                                                        | LLamasoft <b>Coupa</b> \$1.5B                    |
| <b>2 亲示浪网 《</b> \$2.6B                                                                                                                                                                                                                                                                                                                                                                                                                                                                                                                                                                                                                                                                                                                                                                                                                                                                                                                                                                                                                                                                                                                                                                                                                                                                                                                                                                                                                                                                                                                                                                                                                                                                                                                                                                                                                                                                                                                                                                                                                                                                                                         | planview. TPG<br>TAASSOCIATES \$1.6B             |
| but the state of t | eNett \$1.7B                                     |
| ncestry Blackstone \$4.7B                                                                                                                                                                                                                                                                                                                                                                                                                                                                                                                                                                                                                                                                                                                                                                                                                                                                                                                                                                                                                                                                                                                                                                                                                                                                                                                                                                                                                                                                                                                                                                                                                                                                                                                                                                                                                                                                                                                                                                                                                                                                                                      | E20PEN <sup>®</sup> PRINCIPAL HOLDINGS II \$2.1B |
| ₩51job.com<br><b>2.211</b> DCP 德秋音本 \$5.3B                                                                                                                                                                                                                                                                                                                                                                                                                                                                                                                                                                                                                                                                                                                                                                                                                                                                                                                                                                                                                                                                                                                                                                                                                                                                                                                                                                                                                                                                                                                                                                                                                                                                                                                                                                                                                                                                                                                                                                                                                                                                                     | 😅 segment 🔃 twilio \$3.2B                        |
| BHUB 105T EAT Takeaway.com \$7.1B                                                                                                                                                                                                                                                                                                                                                                                                                                                                                                                                                                                                                                                                                                                                                                                                                                                                                                                                                                                                                                                                                                                                                                                                                                                                                                                                                                                                                                                                                                                                                                                                                                                                                                                                                                                                                                                                                                                                                                                                                                                                                              |                                                  |
| it karma <b>Intuit</b> \$7.1B                                                                                                                                                                                                                                                                                                                                                                                                                                                                                                                                                                                                                                                                                                                                                                                                                                                                                                                                                                                                                                                                                                                                                                                                                                                                                                                                                                                                                                                                                                                                                                                                                                                                                                                                                                                                                                                                                                                                                                                                                                                                                                  | CPA GLOBAL' Clarivate \$6.8B                     |
| 同城 OCEAN LINK \$8.2B                                                                                                                                                                                                                                                                                                                                                                                                                                                                                                                                                                                                                                                                                                                                                                                                                                                                                                                                                                                                                                                                                                                                                                                                                                                                                                                                                                                                                                                                                                                                                                                                                                                                                                                                                                                                                                                                                                                                                                                                                                                                                                           | nets: nexi \$7.18                                |
| Lassifieds business,<br>Denmark assets                                                                                                                                                                                                                                                                                                                                                                                                                                                                                                                                                                                                                                                                                                                                                                                                                                                                                                                                                                                                                                                                                                                                                                                                                                                                                                                                                                                                                                                                                                                                                                                                                                                                                                                                                                                                                                                                                                                                                                                                                                                                                         | ingenico Worldline \$9.0B                        |
| FINANCIAL Morgan Stanley \$13B                                                                                                                                                                                                                                                                                                                                                                                                                                                                                                                                                                                                                                                                                                                                                                                                                                                                                                                                                                                                                                                                                                                                                                                                                                                                                                                                                                                                                                                                                                                                                                                                                                                                                                                                                                                                                                                                                                                                                                                                                                                                                                 | IHS Markit: S&P Global \$39B                     |
| INTERNET                                                                                                                                                                                                                                                                                                                                                                                                                                                                                                                                                                                                                                                                                                                                                                                                                                                                                                                                                                                                                                                                                                                                                                                                                                                                                                                                                                                                                                                                                                                                                                                                                                                                                                                                                                                                                                                                                                                                                                                                                                                                                                                       | HORIZONTAL                                       |
| \$65B                                                                                                                                                                                                                                                                                                                                                                                                                                                                                                                                                                                                                                                                                                                                                                                                                                                                                                                                                                                                                                                                                                                                                                                                                                                                                                                                                                                                                                                                                                                                                                                                                                                                                                                                                                                                                                                                                                                                                                                                                                                                                                                          | \$83B                                            |
|                                                                                                                                                                                                                                                                                                                                                                                                                                                                                                                                                                                                                                                                                                                                                                                                                                                                                                                                                                                                                                                                                                                                                                                                                                                                                                                                                                                                                                                                                                                                                                                                                                                                                                                                                                                                                                                                                                                                                                                                                                                                                                                                |                                                  |