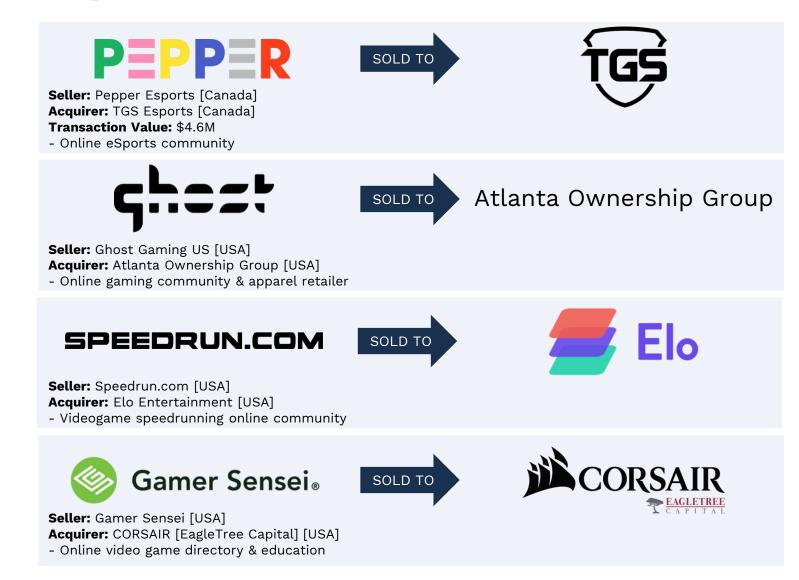

Management [USA] Transaction Value: \$345M

- Exercise tracking website & application





Prudentiai Capital Group

### **E-learning**



Seller: ClassesUSA.com [Rock Holdings] [USA] Acquirer: EducationDynamics [Muirlands Capital/KnowledgeShares/Prudential Capital Group] [USA]

- Online higher education courses



Seller: Drops [Estonia] Acquirer: Kahoot! [Norway] Transaction Value: \$31M

- Online language learning SaaS and mobile app





### **Financial Info Resources**



Seller: Credit Karma (Tax asset) [USA] Acquirer: Square [USA] Transaction Value: \$50M

- Online tax service



**Seller:** Millennial Money [USA] **Acquirer:** The Motley Fool [USA]

- Online financial information website





### **Real Estate Info Resources**







### **E-sports Communities & Social Networks**







### **Healthcare Communities & Social Networks**



**Seller:** OneCare Media [USA] **Acquirer:** ABRY Partners [USA] - Healthcare online advertising



**Seller:** coliquio [Germany] **Acquirer:** WebMD Health [Internet Brands] [KKR] [USA]

- German online healthcare community





### **Public Valuation Multiples**



### 2020 Mega Deals (Jan-Dec)





# Jacobs

**Seller:** PA Consulting Group [The Carlyle Group] [United Kingdom] Acquirer: Jacobs Engineering Group [USA]

Transaction Value: \$2.4B

- Technology services & software developer

|                                       | 区 Image Frame<br>Investment \$1.3B<br>Tencent 腾讯