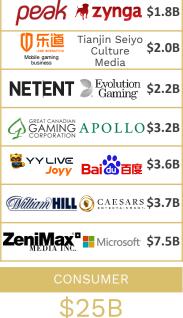

### **Corum Index** TECH M&A

|                                                                                                                                                                                                                                                                                                                                                                                                                                                                                                                                                                                                                                                                                                                                                                                                                                                                                                                                                                                                                                                                                                                                                                                                                                                                                                                                                                                                                                                                                                                                                                                                                                                                                                                                                                                                                                                                                                                                                                                                                                                                                                                                | SDL* PRWS \$1.18                                 |
|--------------------------------------------------------------------------------------------------------------------------------------------------------------------------------------------------------------------------------------------------------------------------------------------------------------------------------------------------------------------------------------------------------------------------------------------------------------------------------------------------------------------------------------------------------------------------------------------------------------------------------------------------------------------------------------------------------------------------------------------------------------------------------------------------------------------------------------------------------------------------------------------------------------------------------------------------------------------------------------------------------------------------------------------------------------------------------------------------------------------------------------------------------------------------------------------------------------------------------------------------------------------------------------------------------------------------------------------------------------------------------------------------------------------------------------------------------------------------------------------------------------------------------------------------------------------------------------------------------------------------------------------------------------------------------------------------------------------------------------------------------------------------------------------------------------------------------------------------------------------------------------------------------------------------------------------------------------------------------------------------------------------------------------------------------------------------------------------------------------------------------|--------------------------------------------------|
|                                                                                                                                                                                                                                                                                                                                                                                                                                                                                                                                                                                                                                                                                                                                                                                                                                                                                                                                                                                                                                                                                                                                                                                                                                                                                                                                                                                                                                                                                                                                                                                                                                                                                                                                                                                                                                                                                                                                                                                                                                                                                                                                |                                                  |
|                                                                                                                                                                                                                                                                                                                                                                                                                                                                                                                                                                                                                                                                                                                                                                                                                                                                                                                                                                                                                                                                                                                                                                                                                                                                                                                                                                                                                                                                                                                                                                                                                                                                                                                                                                                                                                                                                                                                                                                                                                                                                                                                | CVlocity salesforce \$1.3B                       |
| ADT/LEM \$1.5B                                                                                                                                                                                                                                                                                                                                                                                                                                                                                                                                                                                                                                                                                                                                                                                                                                                                                                                                                                                                                                                                                                                                                                                                                                                                                                                                                                                                                                                                                                                                                                                                                                                                                                                                                                                                                                                                                                                                                                                                                                                                                                                 | Saba formerstone \$1.4B                          |
| alista  E Q T \$1.5B                                                                                                                                                                                                                                                                                                                                                                                                                                                                                                                                                                                                                                                                                                                                                                                                                                                                                                                                                                                                                                                                                                                                                                                                                                                                                                                                                                                                                                                                                                                                                                                                                                                                                                                                                                                                                                                                                                                                                                                                                                                                                                           | 𝜍 workfront 🚺 Adobe \$1.5B                       |
| ou 搜狗 Tencent 腾讯 \$2.1B                                                                                                                                                                                                                                                                                                                                                                                                                                                                                                                                                                                                                                                                                                                                                                                                                                                                                                                                                                                                                                                                                                                                                                                                                                                                                                                                                                                                                                                                                                                                                                                                                                                                                                                                                                                                                                                                                                                                                                                                                                                                                                        | LLamasoft <b>Coupa</b> \$1.5B                    |
| <b>2 亲示浪网 《</b> \$2.6B                                                                                                                                                                                                                                                                                                                                                                                                                                                                                                                                                                                                                                                                                                                                                                                                                                                                                                                                                                                                                                                                                                                                                                                                                                                                                                                                                                                                                                                                                                                                                                                                                                                                                                                                                                                                                                                                                                                                                                                                                                                                                                         | planview. TPG<br>TAASSOCIATES \$1.6B             |
| but the state of t | eNett \$1.7B                                     |
| ncestry Blackstone \$4.7B                                                                                                                                                                                                                                                                                                                                                                                                                                                                                                                                                                                                                                                                                                                                                                                                                                                                                                                                                                                                                                                                                                                                                                                                                                                                                                                                                                                                                                                                                                                                                                                                                                                                                                                                                                                                                                                                                                                                                                                                                                                                                                      | E20PEN <sup>®</sup> PRINCIPAL HOLDINGS II \$2.1B |
| ₩51job.com<br><b>2.211</b> DCP 德秋音本 \$5.3B                                                                                                                                                                                                                                                                                                                                                                                                                                                                                                                                                                                                                                                                                                                                                                                                                                                                                                                                                                                                                                                                                                                                                                                                                                                                                                                                                                                                                                                                                                                                                                                                                                                                                                                                                                                                                                                                                                                                                                                                                                                                                     | 😅 segment 🔃 twilio \$3.2B                        |
| BHUB 105T EAT Takeaway.com \$7.1B                                                                                                                                                                                                                                                                                                                                                                                                                                                                                                                                                                                                                                                                                                                                                                                                                                                                                                                                                                                                                                                                                                                                                                                                                                                                                                                                                                                                                                                                                                                                                                                                                                                                                                                                                                                                                                                                                                                                                                                                                                                                                              |                                                  |
| it karma <b>Intuit</b> \$7.1B                                                                                                                                                                                                                                                                                                                                                                                                                                                                                                                                                                                                                                                                                                                                                                                                                                                                                                                                                                                                                                                                                                                                                                                                                                                                                                                                                                                                                                                                                                                                                                                                                                                                                                                                                                                                                                                                                                                                                                                                                                                                                                  | CPA GLOBAL' Clarivate \$6.8B                     |
| 同城 OCEAN LINK \$8.2B                                                                                                                                                                                                                                                                                                                                                                                                                                                                                                                                                                                                                                                                                                                                                                                                                                                                                                                                                                                                                                                                                                                                                                                                                                                                                                                                                                                                                                                                                                                                                                                                                                                                                                                                                                                                                                                                                                                                                                                                                                                                                                           | nets: nexi \$7.18                                |
| Lassifieds business,<br>Denmark assets                                                                                                                                                                                                                                                                                                                                                                                                                                                                                                                                                                                                                                                                                                                                                                                                                                                                                                                                                                                                                                                                                                                                                                                                                                                                                                                                                                                                                                                                                                                                                                                                                                                                                                                                                                                                                                                                                                                                                                                                                                                                                         | ingenico Worldline \$9.0B                        |
| FINANCIAL Morgan Stanley \$13B                                                                                                                                                                                                                                                                                                                                                                                                                                                                                                                                                                                                                                                                                                                                                                                                                                                                                                                                                                                                                                                                                                                                                                                                                                                                                                                                                                                                                                                                                                                                                                                                                                                                                                                                                                                                                                                                                                                                                                                                                                                                                                 | IHS Markit: S&P Global \$39B                     |
| INTERNET                                                                                                                                                                                                                                                                                                                                                                                                                                                                                                                                                                                                                                                                                                                                                                                                                                                                                                                                                                                                                                                                                                                                                                                                                                                                                                                                                                                                                                                                                                                                                                                                                                                                                                                                                                                                                                                                                                                                                                                                                                                                                                                       | HORIZONTAL                                       |
| \$65B                                                                                                                                                                                                                                                                                                                                                                                                                                                                                                                                                                                                                                                                                                                                                                                                                                                                                                                                                                                                                                                                                                                                                                                                                                                                                                                                                                                                                                                                                                                                                                                                                                                                                                                                                                                                                                                                                                                                                                                                                                                                                                                          | \$83B                                            |
|                                                                                                                                                                                                                                                                                                                                                                                                                                                                                                                                                                                                                                                                                                                                                                                                                                                                                                                                                                                                                                                                                                                                                                                                                                                                                                                                                                                                                                                                                                                                                                                                                                                                                                                                                                                                                                                                                                                                                                                                                                                                                                                                |                                                  |

Image Frame Investment **\$1.3B** 

**ISRA** 

VISION

FRANCISCO

\$51B

Tencent 腾讯

LE YOU

|                                                                |                                                                                                       |                                           | ZOOX amazon \$1.28                                                            |                                                      | SDL* FRWS \$1.1B                                   |
|----------------------------------------------------------------|-------------------------------------------------------------------------------------------------------|-------------------------------------------|-------------------------------------------------------------------------------|------------------------------------------------------|----------------------------------------------------|
| 🛛 🦁 workfro                                                    |                                                                                                       | Adobe                                     | GALILEO SOFI 🗱 \$1.2B                                                         |                                                      | Li∩x <sup>ズ</sup> ⓒ totvs \$1.1B                   |
| Seller: Workfront [USA]                                        |                                                                                                       |                                           | CarePort WellSky \$1.4B                                                       |                                                      | Vlocity salesforce \$1.3B                          |
| Acquirer: Adobe [USA]<br>Transaction Value: \$1.5              |                                                                                                       |                                           | RIB Schneider \$1.4B                                                          | WALDEN<br>UNIVERSITY<br>GLOBAL EDUCATION \$1.5B      | Saba formerstone \$1.4B                            |
| - Enterprise work mana                                         |                                                                                                       | *                                         | CDK<br>Global.<br>Internal FRANCISCO \$1.5B                                   | idealista   🗄 🔍 T \$1.58                             | 😵 workfront 🔣 Adobe \$1.5B                         |
|                                                                |                                                                                                       |                                           | SI.68                                                                         | Sogou 搜狗 Tencent 腾讯 \$2.1B                           | Lamasoft 🗱 coupa \$1.5B                            |
|                                                                |                                                                                                       |                                           | optimalblue <sup>,</sup> black aknight <sup>,</sup> \$1.88                    | 第二章<br>第二章<br>第二章<br>第二章<br>第二章<br>第二章<br>第二章<br>第二章 | planview. TPG<br>TAASSOCIATES \$1.6B               |
|                                                                | Image Frame<br>Investment <b>\$1.3B</b><br>Tencent 腾讯                                                 | ARMIS. INSIGHT \$1.1B                     | <b>AVAIOQ NEC</b> \$2.2B                                                      | Postmates Uber \$2.7B                                | eNett 2 \$1.7B                                     |
|                                                                | peak 🕷 zynga \$1.88                                                                                   | FORCEPOINT FANCISCO \$1.1B                | Advent International<br>Global Connect business Advent International<br>S2.7B | → ancestry Blackstone \$4.7B                         | E20PEN CCNEUBERCER<br>PRINCIPAL HOLDINGS II \$2.1B |
| Unisys Federal<br>Unisys Federal<br>assets                     | Tianjin Seiyo<br>Culture<br>Mobile gaming<br>Mobile gaming<br>Mobile gaming<br>Mobile gaming<br>Media | ISRA AtlasCopco \$1.2B                    | VERAFîN 🜈 Nasdaq \$2.8B                                                       | <sup>₩₩₩₩.51job.com</sup><br>前程光价<br>DCP 查孙音本 \$5.3B | 🔆 segment 🔃 twilio \$3.2B                          |
| ENDURANCE                                                      | NETENT Evolution \$2.2B                                                                               | <) FORESCOUT. Advent International \$1.9B | Health and human services business                                            | GRUBHUB 11 JUST EAT Takeawaycom \$7.1B               |                                                    |
| Pengineering BainCapital \$1.8B                                | Garat CANADIAN<br>GAMING<br>CORFORATION APOLLO\$3.2B                                                  | RSA STG                                   |                                                                               | credit karma Intuit \$7.1B                           | CPA GLOBAL' Clarivate \$6.8B                       |
| vírtusa BPEA \$2.0B                                            |                                                                                                       |                                           | Vertafore Roper \$5.4B                                                        | 58同城 OCEAN LINK<br>网研投资 \$8.2B                       | nets: nexi \$7.1B                                  |
| Jacobs \$2.4B                                                  | CAESARS \$3.7B                                                                                        | VEEAM INSIGHT \$5.0B                      | EllieMae s11B                                                                 | Global classifieds business,<br>minus Demark assets  | ingenico Worldline \$9.0B                          |
| LINK Group THE CARLYLE GROUP<br>PEP<br>PACIFIC EQUITY PARTNERS |                                                                                                       |                                           | Livongo <sup>®</sup> Q TELADOC. \$19B                                         | EXTRADE Morgan Stanley \$13B                         | IHS Markit: S&P Global \$39B                       |
| IT SERVICES                                                    | CONSUMER                                                                                              | INFRASTRUCTURE                            | VERTICAL                                                                      | INTERNET                                             | HORIZONTAL                                         |
| 63 \$12B                                                       | \$25B                                                                                                 | \$51B                                     | \$64B                                                                         | \$65B                                                | \$83B                                              |