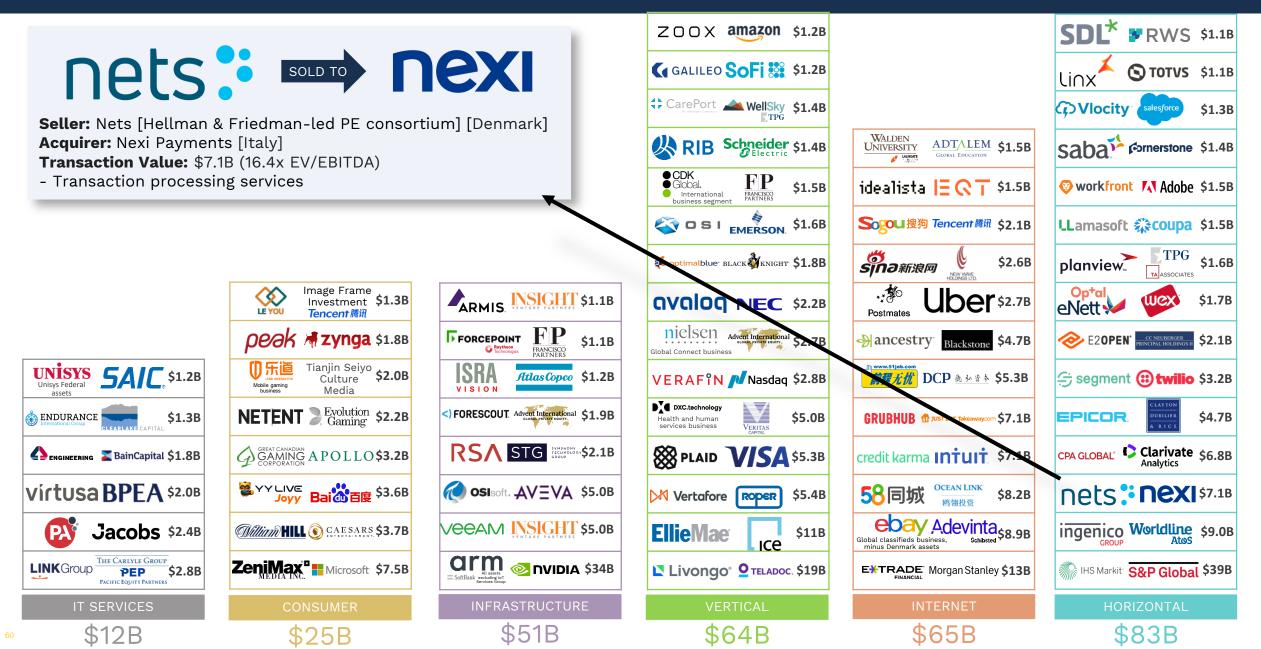

### **Corum Index** TECH M&A

|                                                                                                                                                                                                                                                                                                                                                                                                                                                                                                                                                                                                                                                                                                                                                                                                                                                                                                                                                                                                                                                                                                                                                                                                                                                                                                                                                                                                                                                                                                                                                                                                                                                                                                                                                                                                                                                                                                                                                                                                                                                                                                                                | SDL* PRWS \$1.18                                 |
|--------------------------------------------------------------------------------------------------------------------------------------------------------------------------------------------------------------------------------------------------------------------------------------------------------------------------------------------------------------------------------------------------------------------------------------------------------------------------------------------------------------------------------------------------------------------------------------------------------------------------------------------------------------------------------------------------------------------------------------------------------------------------------------------------------------------------------------------------------------------------------------------------------------------------------------------------------------------------------------------------------------------------------------------------------------------------------------------------------------------------------------------------------------------------------------------------------------------------------------------------------------------------------------------------------------------------------------------------------------------------------------------------------------------------------------------------------------------------------------------------------------------------------------------------------------------------------------------------------------------------------------------------------------------------------------------------------------------------------------------------------------------------------------------------------------------------------------------------------------------------------------------------------------------------------------------------------------------------------------------------------------------------------------------------------------------------------------------------------------------------------|--------------------------------------------------|
|                                                                                                                                                                                                                                                                                                                                                                                                                                                                                                                                                                                                                                                                                                                                                                                                                                                                                                                                                                                                                                                                                                                                                                                                                                                                                                                                                                                                                                                                                                                                                                                                                                                                                                                                                                                                                                                                                                                                                                                                                                                                                                                                |                                                  |
|                                                                                                                                                                                                                                                                                                                                                                                                                                                                                                                                                                                                                                                                                                                                                                                                                                                                                                                                                                                                                                                                                                                                                                                                                                                                                                                                                                                                                                                                                                                                                                                                                                                                                                                                                                                                                                                                                                                                                                                                                                                                                                                                | CVlocity salesforce \$1.3B                       |
| ADT/LEM \$1.5B                                                                                                                                                                                                                                                                                                                                                                                                                                                                                                                                                                                                                                                                                                                                                                                                                                                                                                                                                                                                                                                                                                                                                                                                                                                                                                                                                                                                                                                                                                                                                                                                                                                                                                                                                                                                                                                                                                                                                                                                                                                                                                                 | Saba formerstone \$1.4B                          |
| alista  E Q T \$1.5B                                                                                                                                                                                                                                                                                                                                                                                                                                                                                                                                                                                                                                                                                                                                                                                                                                                                                                                                                                                                                                                                                                                                                                                                                                                                                                                                                                                                                                                                                                                                                                                                                                                                                                                                                                                                                                                                                                                                                                                                                                                                                                           | 𝜍 workfront 🚺 Adobe \$1.5B                       |
| ou 搜狗 Tencent 腾讯 \$2.1B                                                                                                                                                                                                                                                                                                                                                                                                                                                                                                                                                                                                                                                                                                                                                                                                                                                                                                                                                                                                                                                                                                                                                                                                                                                                                                                                                                                                                                                                                                                                                                                                                                                                                                                                                                                                                                                                                                                                                                                                                                                                                                        | LLamasoft <b>Coupa</b> \$1.5B                    |
| <b>2 亲示浪网 《</b> \$2.6B                                                                                                                                                                                                                                                                                                                                                                                                                                                                                                                                                                                                                                                                                                                                                                                                                                                                                                                                                                                                                                                                                                                                                                                                                                                                                                                                                                                                                                                                                                                                                                                                                                                                                                                                                                                                                                                                                                                                                                                                                                                                                                         | planview. TPG<br>TAASSOCIATES \$1.6B             |
| but the state of t | eNett \$1.7B                                     |
| ncestry Blackstone \$4.7B                                                                                                                                                                                                                                                                                                                                                                                                                                                                                                                                                                                                                                                                                                                                                                                                                                                                                                                                                                                                                                                                                                                                                                                                                                                                                                                                                                                                                                                                                                                                                                                                                                                                                                                                                                                                                                                                                                                                                                                                                                                                                                      | E20PEN <sup>®</sup> PRINCIPAL HOLDINGS II \$2.1B |
| ₩51job.com<br><b>2.211</b> DCP 德秋音本 \$5.3B                                                                                                                                                                                                                                                                                                                                                                                                                                                                                                                                                                                                                                                                                                                                                                                                                                                                                                                                                                                                                                                                                                                                                                                                                                                                                                                                                                                                                                                                                                                                                                                                                                                                                                                                                                                                                                                                                                                                                                                                                                                                                     | 😅 segment 🔃 twilio \$3.2B                        |
| BHUB 105T EAT Takeaway.com \$7.1B                                                                                                                                                                                                                                                                                                                                                                                                                                                                                                                                                                                                                                                                                                                                                                                                                                                                                                                                                                                                                                                                                                                                                                                                                                                                                                                                                                                                                                                                                                                                                                                                                                                                                                                                                                                                                                                                                                                                                                                                                                                                                              |                                                  |
| it karma <b>Intuit</b> \$7.1B                                                                                                                                                                                                                                                                                                                                                                                                                                                                                                                                                                                                                                                                                                                                                                                                                                                                                                                                                                                                                                                                                                                                                                                                                                                                                                                                                                                                                                                                                                                                                                                                                                                                                                                                                                                                                                                                                                                                                                                                                                                                                                  | CPA GLOBAL' Clarivate \$6.8B                     |
| 同城 OCEAN LINK \$8.2B                                                                                                                                                                                                                                                                                                                                                                                                                                                                                                                                                                                                                                                                                                                                                                                                                                                                                                                                                                                                                                                                                                                                                                                                                                                                                                                                                                                                                                                                                                                                                                                                                                                                                                                                                                                                                                                                                                                                                                                                                                                                                                           | nets: nexi \$7.18                                |
| Lassifieds business,<br>Denmark assets                                                                                                                                                                                                                                                                                                                                                                                                                                                                                                                                                                                                                                                                                                                                                                                                                                                                                                                                                                                                                                                                                                                                                                                                                                                                                                                                                                                                                                                                                                                                                                                                                                                                                                                                                                                                                                                                                                                                                                                                                                                                                         | ingenico Worldline \$9.0B                        |
| FINANCIAL Morgan Stanley \$13B                                                                                                                                                                                                                                                                                                                                                                                                                                                                                                                                                                                                                                                                                                                                                                                                                                                                                                                                                                                                                                                                                                                                                                                                                                                                                                                                                                                                                                                                                                                                                                                                                                                                                                                                                                                                                                                                                                                                                                                                                                                                                                 | IHS Markit: S&P Global \$39B                     |
| INTERNET                                                                                                                                                                                                                                                                                                                                                                                                                                                                                                                                                                                                                                                                                                                                                                                                                                                                                                                                                                                                                                                                                                                                                                                                                                                                                                                                                                                                                                                                                                                                                                                                                                                                                                                                                                                                                                                                                                                                                                                                                                                                                                                       | HORIZONTAL                                       |
| \$65B                                                                                                                                                                                                                                                                                                                                                                                                                                                                                                                                                                                                                                                                                                                                                                                                                                                                                                                                                                                                                                                                                                                                                                                                                                                                                                                                                                                                                                                                                                                                                                                                                                                                                                                                                                                                                                                                                                                                                                                                                                                                                                                          | \$83B                                            |
|                                                                                                                                                                                                                                                                                                                                                                                                                                                                                                                                                                                                                                                                                                                                                                                                                                                                                                                                                                                                                                                                                                                                                                                                                                                                                                                                                                                                                                                                                                                                                                                                                                                                                                                                                                                                                                                                                                                                                                                                                                                                                                                                |                                                  |