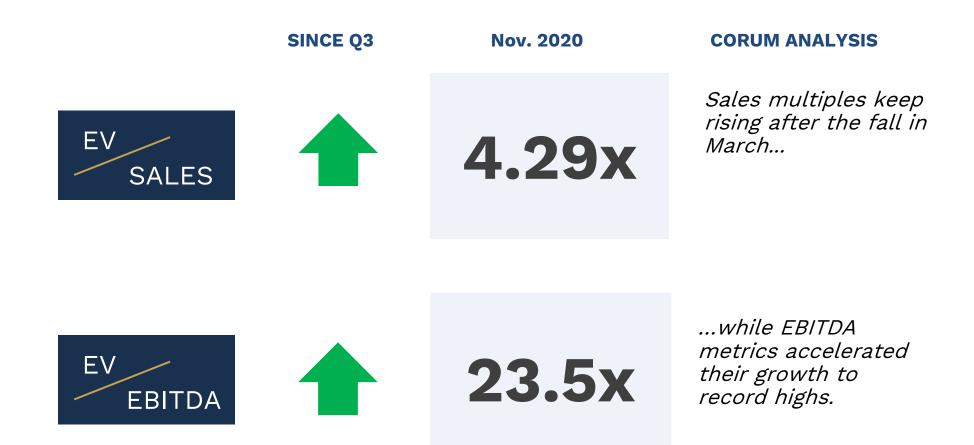

### Public Markets Mar 2020-YTD % CHANGE

### Public Markets Mar 2020-YTD % CHANGE

|       |            | Start            | End           | Years |  |
|-------|------------|------------------|---------------|-------|--|
|       | Previous   | Mar. 9, 2009     | Feb. 19, 2020 | 10.9  |  |
| 2 Dot | com Bubble | Oct. 11, 1990    | Mar. 24, 2000 | 9.5   |  |
|       | stwar Boom | Jun. 13, 1949    | Aug. 2, 1956  | 7.1   |  |
|       | • • •      |                  |               |       |  |
|       | Current    | Mar. 23,<br>2020 | ?             | 0.8   |  |

### **Corum Index** TECH M&A

|                                                                                                                                                                                                                                                                                                                                                                                                                                                                                                                                                                                                                                                                                                                                                                                                                                                                                                                                                                                                                                                                                                                                                                                                                                                                                                                                                                                                                                                                                                                                                                                                                                                                                                                                                                                                                                                                                                                                                                                                                                                                                                                                | SDL* PRWS \$1.18                                 |
|--------------------------------------------------------------------------------------------------------------------------------------------------------------------------------------------------------------------------------------------------------------------------------------------------------------------------------------------------------------------------------------------------------------------------------------------------------------------------------------------------------------------------------------------------------------------------------------------------------------------------------------------------------------------------------------------------------------------------------------------------------------------------------------------------------------------------------------------------------------------------------------------------------------------------------------------------------------------------------------------------------------------------------------------------------------------------------------------------------------------------------------------------------------------------------------------------------------------------------------------------------------------------------------------------------------------------------------------------------------------------------------------------------------------------------------------------------------------------------------------------------------------------------------------------------------------------------------------------------------------------------------------------------------------------------------------------------------------------------------------------------------------------------------------------------------------------------------------------------------------------------------------------------------------------------------------------------------------------------------------------------------------------------------------------------------------------------------------------------------------------------|--------------------------------------------------|
|                                                                                                                                                                                                                                                                                                                                                                                                                                                                                                                                                                                                                                                                                                                                                                                                                                                                                                                                                                                                                                                                                                                                                                                                                                                                                                                                                                                                                                                                                                                                                                                                                                                                                                                                                                                                                                                                                                                                                                                                                                                                                                                                |                                                  |
|                                                                                                                                                                                                                                                                                                                                                                                                                                                                                                                                                                                                                                                                                                                                                                                                                                                                                                                                                                                                                                                                                                                                                                                                                                                                                                                                                                                                                                                                                                                                                                                                                                                                                                                                                                                                                                                                                                                                                                                                                                                                                                                                | CVlocity salesforce \$1.3B                       |
| ADT/LEM \$1.5B                                                                                                                                                                                                                                                                                                                                                                                                                                                                                                                                                                                                                                                                                                                                                                                                                                                                                                                                                                                                                                                                                                                                                                                                                                                                                                                                                                                                                                                                                                                                                                                                                                                                                                                                                                                                                                                                                                                                                                                                                                                                                                                 | Saba formerstone \$1.4B                          |
| alista  E Q T \$1.5B                                                                                                                                                                                                                                                                                                                                                                                                                                                                                                                                                                                                                                                                                                                                                                                                                                                                                                                                                                                                                                                                                                                                                                                                                                                                                                                                                                                                                                                                                                                                                                                                                                                                                                                                                                                                                                                                                                                                                                                                                                                                                                           | 𝜍 workfront 🚺 Adobe \$1.5B                       |
| ou 搜狗 Tencent 腾讯 \$2.1B                                                                                                                                                                                                                                                                                                                                                                                                                                                                                                                                                                                                                                                                                                                                                                                                                                                                                                                                                                                                                                                                                                                                                                                                                                                                                                                                                                                                                                                                                                                                                                                                                                                                                                                                                                                                                                                                                                                                                                                                                                                                                                        | LLamasoft <b>Coupa</b> \$1.5B                    |
| <b>2 亲示浪网 《</b> \$2.6B                                                                                                                                                                                                                                                                                                                                                                                                                                                                                                                                                                                                                                                                                                                                                                                                                                                                                                                                                                                                                                                                                                                                                                                                                                                                                                                                                                                                                                                                                                                                                                                                                                                                                                                                                                                                                                                                                                                                                                                                                                                                                                         | planview. TPG<br>TAASSOCIATES \$1.6B             |
| but the state of t | eNett \$1.7B                                     |
| ncestry Blackstone \$4.7B                                                                                                                                                                                                                                                                                                                                                                                                                                                                                                                                                                                                                                                                                                                                                                                                                                                                                                                                                                                                                                                                                                                                                                                                                                                                                                                                                                                                                                                                                                                                                                                                                                                                                                                                                                                                                                                                                                                                                                                                                                                                                                      | E20PEN <sup>®</sup> PRINCIPAL HOLDINGS II \$2.1B |
| ₩51job.com<br><b>2.211</b> DCP 德秋音本 \$5.3B                                                                                                                                                                                                                                                                                                                                                                                                                                                                                                                                                                                                                                                                                                                                                                                                                                                                                                                                                                                                                                                                                                                                                                                                                                                                                                                                                                                                                                                                                                                                                                                                                                                                                                                                                                                                                                                                                                                                                                                                                                                                                     | 😅 segment 🔃 twilio \$3.2B                        |
| BHUB 105T EAT Takeaway.com \$7.1B                                                                                                                                                                                                                                                                                                                                                                                                                                                                                                                                                                                                                                                                                                                                                                                                                                                                                                                                                                                                                                                                                                                                                                                                                                                                                                                                                                                                                                                                                                                                                                                                                                                                                                                                                                                                                                                                                                                                                                                                                                                                                              |                                                  |
| it karma <b>Intuit</b> \$7.1B                                                                                                                                                                                                                                                                                                                                                                                                                                                                                                                                                                                                                                                                                                                                                                                                                                                                                                                                                                                                                                                                                                                                                                                                                                                                                                                                                                                                                                                                                                                                                                                                                                                                                                                                                                                                                                                                                                                                                                                                                                                                                                  | CPA GLOBAL' Clarivate \$6.8B                     |
| 同城 OCEAN LINK \$8.2B                                                                                                                                                                                                                                                                                                                                                                                                                                                                                                                                                                                                                                                                                                                                                                                                                                                                                                                                                                                                                                                                                                                                                                                                                                                                                                                                                                                                                                                                                                                                                                                                                                                                                                                                                                                                                                                                                                                                                                                                                                                                                                           | nets: nexi \$7.18                                |
| Lassifieds business,<br>Denmark assets                                                                                                                                                                                                                                                                                                                                                                                                                                                                                                                                                                                                                                                                                                                                                                                                                                                                                                                                                                                                                                                                                                                                                                                                                                                                                                                                                                                                                                                                                                                                                                                                                                                                                                                                                                                                                                                                                                                                                                                                                                                                                         | ingenico Worldline \$9.0B                        |
| FINANCIAL Morgan Stanley \$13B                                                                                                                                                                                                                                                                                                                                                                                                                                                                                                                                                                                                                                                                                                                                                                                                                                                                                                                                                                                                                                                                                                                                                                                                                                                                                                                                                                                                                                                                                                                                                                                                                                                                                                                                                                                                                                                                                                                                                                                                                                                                                                 | IHS Markit: S&P Global \$39B                     |
| INTERNET                                                                                                                                                                                                                                                                                                                                                                                                                                                                                                                                                                                                                                                                                                                                                                                                                                                                                                                                                                                                                                                                                                                                                                                                                                                                                                                                                                                                                                                                                                                                                                                                                                                                                                                                                                                                                                                                                                                                                                                                                                                                                                                       | HORIZONTAL                                       |
| \$65B                                                                                                                                                                                                                                                                                                                                                                                                                                                                                                                                                                                                                                                                                                                                                                                                                                                                                                                                                                                                                                                                                                                                                                                                                                                                                                                                                                                                                                                                                                                                                                                                                                                                                                                                                                                                                                                                                                                                                                                                                                                                                                                          | \$83B                                            |
|                                                                                                                                                                                                                                                                                                                                                                                                                                                                                                                                                                                                                                                                                                                                                                                                                                                                                                                                                                                                                                                                                                                                                                                                                                                                                                                                                                                                                                                                                                                                                                                                                                                                                                                                                                                                                                                                                                                                                                                                                                                                                                                                |                                                  |