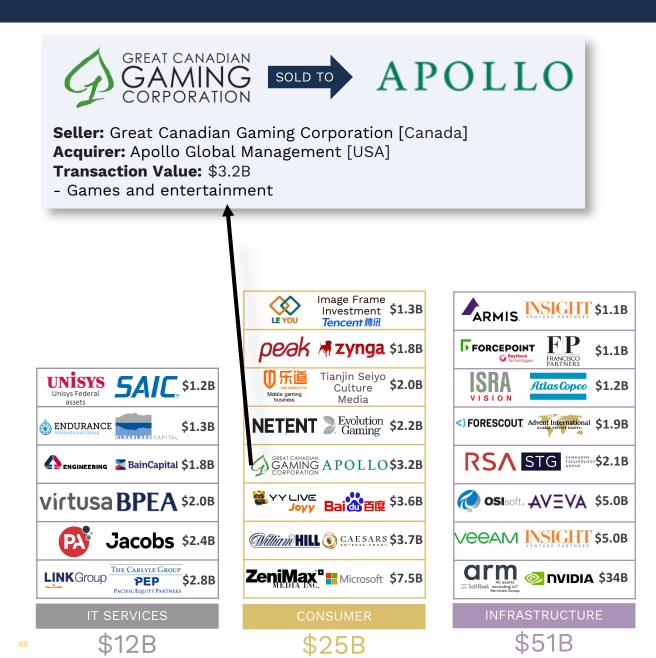

### **Corum Index** TECH M&A

|                                                                                                                                                                                                                                                                                                                                                                                                                                                                                                                                                                                                                                                                                                                                                                                                                                                                                                                                                                                                                                                                                                                                                                                                                                                                                                                                                                                                                                                                                                                                                                                                                                                                                                                                                                                                                                                                                                                                                                                                                                                                                                                                | SDL* PRWS \$1.18                                 |
|--------------------------------------------------------------------------------------------------------------------------------------------------------------------------------------------------------------------------------------------------------------------------------------------------------------------------------------------------------------------------------------------------------------------------------------------------------------------------------------------------------------------------------------------------------------------------------------------------------------------------------------------------------------------------------------------------------------------------------------------------------------------------------------------------------------------------------------------------------------------------------------------------------------------------------------------------------------------------------------------------------------------------------------------------------------------------------------------------------------------------------------------------------------------------------------------------------------------------------------------------------------------------------------------------------------------------------------------------------------------------------------------------------------------------------------------------------------------------------------------------------------------------------------------------------------------------------------------------------------------------------------------------------------------------------------------------------------------------------------------------------------------------------------------------------------------------------------------------------------------------------------------------------------------------------------------------------------------------------------------------------------------------------------------------------------------------------------------------------------------------------|--------------------------------------------------|
|                                                                                                                                                                                                                                                                                                                                                                                                                                                                                                                                                                                                                                                                                                                                                                                                                                                                                                                                                                                                                                                                                                                                                                                                                                                                                                                                                                                                                                                                                                                                                                                                                                                                                                                                                                                                                                                                                                                                                                                                                                                                                                                                |                                                  |
|                                                                                                                                                                                                                                                                                                                                                                                                                                                                                                                                                                                                                                                                                                                                                                                                                                                                                                                                                                                                                                                                                                                                                                                                                                                                                                                                                                                                                                                                                                                                                                                                                                                                                                                                                                                                                                                                                                                                                                                                                                                                                                                                | CVlocity salesforce \$1.3B                       |
| ADT/LEM \$1.5B                                                                                                                                                                                                                                                                                                                                                                                                                                                                                                                                                                                                                                                                                                                                                                                                                                                                                                                                                                                                                                                                                                                                                                                                                                                                                                                                                                                                                                                                                                                                                                                                                                                                                                                                                                                                                                                                                                                                                                                                                                                                                                                 | Saba formerstone \$1.4B                          |
| alista  E Q T \$1.5B                                                                                                                                                                                                                                                                                                                                                                                                                                                                                                                                                                                                                                                                                                                                                                                                                                                                                                                                                                                                                                                                                                                                                                                                                                                                                                                                                                                                                                                                                                                                                                                                                                                                                                                                                                                                                                                                                                                                                                                                                                                                                                           | 𝜍 workfront 🚺 Adobe \$1.5B                       |
| ou 搜狗 Tencent 腾讯 \$2.1B                                                                                                                                                                                                                                                                                                                                                                                                                                                                                                                                                                                                                                                                                                                                                                                                                                                                                                                                                                                                                                                                                                                                                                                                                                                                                                                                                                                                                                                                                                                                                                                                                                                                                                                                                                                                                                                                                                                                                                                                                                                                                                        | LLamasoft <b>Coupa</b> \$1.5B                    |
| <b>2 亲示浪网 《</b> \$2.6B                                                                                                                                                                                                                                                                                                                                                                                                                                                                                                                                                                                                                                                                                                                                                                                                                                                                                                                                                                                                                                                                                                                                                                                                                                                                                                                                                                                                                                                                                                                                                                                                                                                                                                                                                                                                                                                                                                                                                                                                                                                                                                         | planview. TPG<br>TAASSOCIATES \$1.6B             |
| but the state of t | eNett \$1.7B                                     |
| ncestry Blackstone \$4.7B                                                                                                                                                                                                                                                                                                                                                                                                                                                                                                                                                                                                                                                                                                                                                                                                                                                                                                                                                                                                                                                                                                                                                                                                                                                                                                                                                                                                                                                                                                                                                                                                                                                                                                                                                                                                                                                                                                                                                                                                                                                                                                      | E20PEN <sup>®</sup> PRINCIPAL HOLDINGS II \$2.1B |
| ₩51job.com<br><b>2.211</b> DCP 德秋音本 \$5.3B                                                                                                                                                                                                                                                                                                                                                                                                                                                                                                                                                                                                                                                                                                                                                                                                                                                                                                                                                                                                                                                                                                                                                                                                                                                                                                                                                                                                                                                                                                                                                                                                                                                                                                                                                                                                                                                                                                                                                                                                                                                                                     | 😅 segment 🔃 twilio \$3.2B                        |
| BHUB 105T EAT Takeaway.com \$7.1B                                                                                                                                                                                                                                                                                                                                                                                                                                                                                                                                                                                                                                                                                                                                                                                                                                                                                                                                                                                                                                                                                                                                                                                                                                                                                                                                                                                                                                                                                                                                                                                                                                                                                                                                                                                                                                                                                                                                                                                                                                                                                              |                                                  |
| it karma <b>Intuit</b> \$7.1B                                                                                                                                                                                                                                                                                                                                                                                                                                                                                                                                                                                                                                                                                                                                                                                                                                                                                                                                                                                                                                                                                                                                                                                                                                                                                                                                                                                                                                                                                                                                                                                                                                                                                                                                                                                                                                                                                                                                                                                                                                                                                                  | CPA GLOBAL' Clarivate \$6.8B                     |
| 同城 OCEAN LINK \$8.2B                                                                                                                                                                                                                                                                                                                                                                                                                                                                                                                                                                                                                                                                                                                                                                                                                                                                                                                                                                                                                                                                                                                                                                                                                                                                                                                                                                                                                                                                                                                                                                                                                                                                                                                                                                                                                                                                                                                                                                                                                                                                                                           | nets: nexi \$7.18                                |
| Lassifieds business,<br>Denmark assets                                                                                                                                                                                                                                                                                                                                                                                                                                                                                                                                                                                                                                                                                                                                                                                                                                                                                                                                                                                                                                                                                                                                                                                                                                                                                                                                                                                                                                                                                                                                                                                                                                                                                                                                                                                                                                                                                                                                                                                                                                                                                         | ingenico Worldline \$9.0B                        |
| FINANCIAL Morgan Stanley \$13B                                                                                                                                                                                                                                                                                                                                                                                                                                                                                                                                                                                                                                                                                                                                                                                                                                                                                                                                                                                                                                                                                                                                                                                                                                                                                                                                                                                                                                                                                                                                                                                                                                                                                                                                                                                                                                                                                                                                                                                                                                                                                                 | IHS Markit: S&P Global \$39B                     |
| INTERNET                                                                                                                                                                                                                                                                                                                                                                                                                                                                                                                                                                                                                                                                                                                                                                                                                                                                                                                                                                                                                                                                                                                                                                                                                                                                                                                                                                                                                                                                                                                                                                                                                                                                                                                                                                                                                                                                                                                                                                                                                                                                                                                       | HORIZONTAL                                       |
| \$65B                                                                                                                                                                                                                                                                                                                                                                                                                                                                                                                                                                                                                                                                                                                                                                                                                                                                                                                                                                                                                                                                                                                                                                                                                                                                                                                                                                                                                                                                                                                                                                                                                                                                                                                                                                                                                                                                                                                                                                                                                                                                                                                          | \$83B                                            |
|                                                                                                                                                                                                                                                                                                                                                                                                                                                                                                                                                                                                                                                                                                                                                                                                                                                                                                                                                                                                                                                                                                                                                                                                                                                                                                                                                                                                                                                                                                                                                                                                                                                                                                                                                                                                                                                                                                                                                                                                                                                                                                                                |                                                  |

Image Frame Investment **\$1.3B** 

**ISRA** 

VISION

FRANCISCO

\$51B

Tencent 腾讯

LE YOU

|                                                                |                                                                                                       |                                           | ZOOX amazon \$1.28                                                            |                                                      | SDL* FRWS \$1.1B                                   |
|----------------------------------------------------------------|-------------------------------------------------------------------------------------------------------|-------------------------------------------|-------------------------------------------------------------------------------|------------------------------------------------------|----------------------------------------------------|
| 🛛 🦁 workfro                                                    |                                                                                                       | Adobe                                     | GALILEO SOFI 🗱 \$1.2B                                                         |                                                      | Li∩x <sup>ズ</sup> ⓒ totvs \$1.1B                   |
| Seller: Workfront [USA]                                        |                                                                                                       |                                           | CarePort WellSky \$1.4B                                                       |                                                      | Vlocity salesforce \$1.3B                          |
| Acquirer: Adobe [USA]<br>Transaction Value: \$1.5              |                                                                                                       |                                           | RIB Schneider \$1.4B                                                          | WALDEN<br>UNIVERSITY<br>GLOBAL EDUCATION \$1.5B      | Saba formerstone \$1.4B                            |
| - Enterprise work mana                                         |                                                                                                       | *                                         | CDK<br>Global.<br>Internal FRANCISCO \$1.5B                                   | idealista   🗄 🔍 T \$1.58                             | 😵 workfront 🔣 Adobe \$1.5B                         |
|                                                                |                                                                                                       |                                           | SI.68                                                                         | Sogou 搜狗 Tencent 腾讯 \$2.1B                           | Lamasoft 🗱 coupa \$1.5B                            |
|                                                                |                                                                                                       |                                           | optimalblue <sup>,</sup> black aknight <sup>,</sup> \$1.88                    | 第二章<br>第二章<br>第二章<br>第二章<br>第二章<br>第二章<br>第二章<br>第二章 | planview. TPG<br>TAASSOCIATES \$1.6B               |
|                                                                | Image Frame<br>Investment <b>\$1.3B</b><br>Tencent 腾讯                                                 | ARMIS. INSIGHT \$1.1B                     | <b>AVAIOQ NEC</b> \$2.2B                                                      | Postmates Uber \$2.7B                                | eNett 2 \$1.7B                                     |
|                                                                | peak 🕷 zynga \$1.88                                                                                   | FORCEPOINT FANCISCO \$1.1B                | Advent International<br>Global Connect business Advent International<br>S2.7B | → ancestry Blackstone \$4.7B                         | E20PEN CCNEUBERCER<br>PRINCIPAL HOLDINGS II \$2.1B |
| Unisys Federal<br>Unisys Federal<br>assets                     | Tianjin Seiyo<br>Culture<br>Mobile gaming<br>Mobile gaming<br>Mobile gaming<br>Mobile gaming<br>Media | ISRA AtlasCopco \$1.2B                    | VERAFîN 🜈 Nasdaq \$2.8B                                                       | <sup>₩₩₩₩.51job.com</sup><br>前程光价<br>DCP 查孙音本 \$5.3B | 🔆 segment 🔃 twilio \$3.2B                          |
| ENDURANCE                                                      | NETENT Evolution \$2.2B                                                                               | <) FORESCOUT. Advent International \$1.9B | Health and human services business                                            | GRUBHUB 11 JUST EAT Takeawaycom \$7.1B               |                                                    |
| Pengineering BainCapital \$1.8B                                | Garat CANADIAN<br>GAMING<br>CORFORATION APOLLO\$3.2B                                                  | RSA STG                                   |                                                                               | credit karma Intuit \$7.1B                           | CPA GLOBAL' Clarivate \$6.8B                       |
| vírtusa BPEA \$2.0B                                            |                                                                                                       |                                           | Vertafore Roper \$5.4B                                                        | 58同城 OCEAN LINK<br>网研投资 \$8.2B                       | nets: nexi \$7.1B                                  |
| Jacobs \$2.4B                                                  | CAESARS \$3.7B                                                                                        | VEEAM INSIGHT \$5.0B                      | EllieMae s11B                                                                 | Global classifieds business,<br>minus Demark assets  | ingenico Worldline \$9.0B                          |
| LINK Group THE CARLYLE GROUP<br>PEP<br>PACIFIC EQUITY PARTNERS |                                                                                                       |                                           | Livongo <sup>®</sup> Q TELADOC. \$19B                                         | EXTRADE Morgan Stanley \$13B                         | IHS Markit: S&P Global \$39B                       |
| IT SERVICES                                                    | CONSUMER                                                                                              | INFRASTRUCTURE                            | VERTICAL                                                                      | INTERNET                                             | HORIZONTAL                                         |
| 63 \$12B                                                       | \$25B                                                                                                 | \$51B                                     | \$64B                                                                         | \$65B                                                | \$83B                                              |